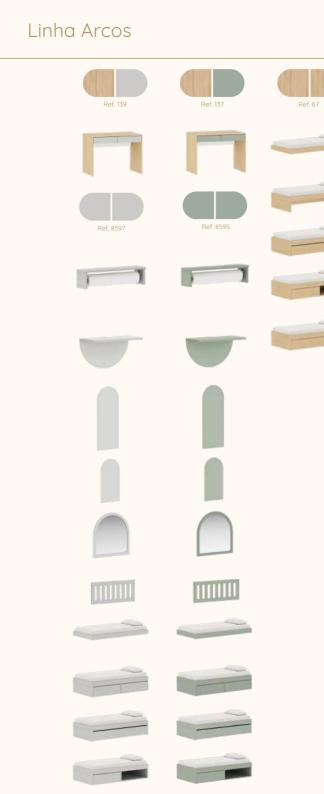

### CATÁLOGO DE CORES

| Catálogo de Cores               |                                          | quater 🏂                            |
|---------------------------------|------------------------------------------|-------------------------------------|
|                                 |                                          |                                     |
|                                 |                                          |                                     |
|                                 |                                          |                                     |
|                                 |                                          |                                     |
| Areia ref.79                    | Branco ref.08                            | Azul Sereno ref.8596                |
|                                 |                                          |                                     |
|                                 |                                          | _                                   |
|                                 |                                          |                                     |
|                                 |                                          |                                     |
|                                 |                                          |                                     |
| Verde Jade ref.8595             | Cinza Beton ref.8597                     | Rosa ref.8598                       |
|                                 |                                          |                                     |
|                                 |                                          |                                     |
|                                 | 1.1                                      |                                     |
|                                 |                                          |                                     |
|                                 |                                          |                                     |
| Carvalho Malva<br>MDF BP ref.67 | Carvalho Malva<br>Madeira Natural ref.67 | Nogueira<br>Madeira Natural ref.141 |
|                                 |                                          | 666666                              |
| 2000                            |                                          |                                     |
|                                 |                                          | ZZZZZZ                              |
|                                 | Tole one natural                         | Tela branca                         |
| Converties Mail                 | Tela cor natural                         |                                     |