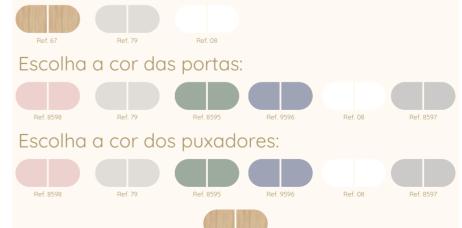

-|
| Ref. 139  | Ref. 08 | Ref. 69 | Ref. 140 |
|           |         |         |          |
|           |         |         |          |
|           |         |         |          |
|           |         |         |          |
|           |         |         |          |
| Ref. 67   | A       | 4       | <u>A</u> |











quater 🍫

#### Complementos - Nichos









| - | - |  | - |
|---|---|--|---|
|   | 1 |  | _ |
|   |   |  |   |

# Complementos - Mesa e Banquetas quater 3 Ref. 8596 Ref. 79 Ref. 08 Ref. 8598 mmmm $\pi \pi \pi \pi$ Ref. 8595 Ref. 8597 M

## quater 🍫 Complementos - Mesa e Cadeiras Ref. 69 Ref. 84 Ref. 138 Ref. 140 Ref. 139 Ref 79 Ref. 8596 Ref. 08 Ref. 8598 m

#### Complementos - Escrivaninha





quater 🍫







#### quater 🍫 Armário Kids I - Monte do seu jeito





#### Armário Kids II - Monte do seu jeito quater 🍫



#### Escolha a cor da caixa:



#### Armário Play - Monte do seu jeito





#### Escolha a cor da caixa:



### Escolha a cor das prateleiras, frente de gavetas e nichos:



#### Armário Arcos - Monte do seu jeito quater 🎭



#### Escolha a cor da caixa:



Ref. 67

#### Futtons



















### quater 🍫

# Nos acompanhe nas redes sociais



@quatermoveis





@quatermoveis

Quater Móveis Infantis





@quatermoveis

Quater Móveis Infantis