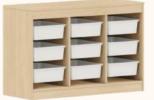

#### Complementos - Nichos

| - | - |  | - |
|---|---|--|---|
|   | 1 |  | _ |
|   |   |  |   |