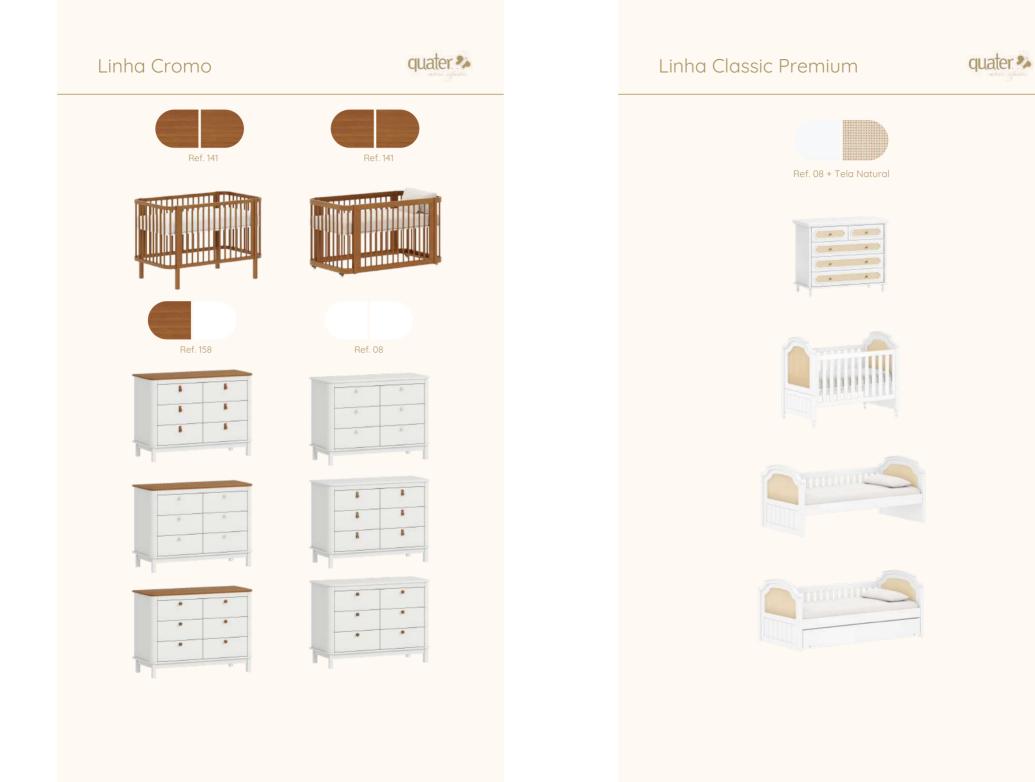

#### Linha Classic

| Linha Ton | ni      |         | quater 🎭 |
|-----------|---------|---------|----------|
| Ref. 139  | Ref. 08 | Ref. 69 | Ref. 140 |
|           |         |         |          |
|           |         |         |          |
|           |         |         |          |
|           |         |         |          |
|           |         |         |          |
| Ref. 67   | A       | 4       | <u>A</u> |