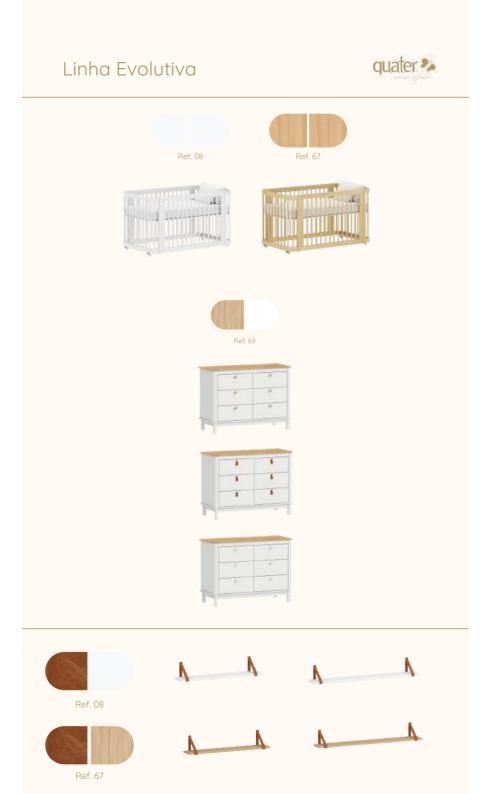

|
| Carvalho Malva<br>MDF BP ref.67 | Carvalho Malva<br>Madeira Natural ref.67 | Nogueira<br>Madeira Natural ref.141 |
|                                 |                                          | 666666                              |
| 2000                            |                                          |                                     |
|                                 |                                          | ZZZZZZ                              |
|                                 | Tole one natural                         | Tela branca                         |
| Converties Mail                 | Tela cor natural                         |                                     |

Carvalho Mel ref.150









#### Linha Grow Up





#### Linha Classic









| Linha Ton | ni      |         | quater 🎭 |
|-----------|---------|---------|----------|
| Ref. 139  | Ref. 08 | Ref. 69 | Ref. 140 |
|           |         |         |          |
|           |         |         |          |
|           |         |         |          |
|           |         |         |          |
|           |         |         |          |
| Ref. 67   | A       | 4       | <u>A</u> |











quater 🍫

#### Complementos - Nichos









| - | - |  | - |
|---|---|--|---|
|   | 1 |  | _ |
|   |   |  |   |

# Complementos - Mesa e Banquetas quater 3 Ref. 8596 Ref. 79 Ref. 08 Ref. 8598 mmmm $\pi \pi \pi \pi$ Ref. 8595 Ref. 8597 M

## quater 🍫 Complementos - Mesa e Cadeiras Ref. 69 Ref. 84 Ref. 138 Ref. 140 Ref. 139 Ref 79 Ref. 8596 Ref. 08 Ref. 8598 m

#### Complementos