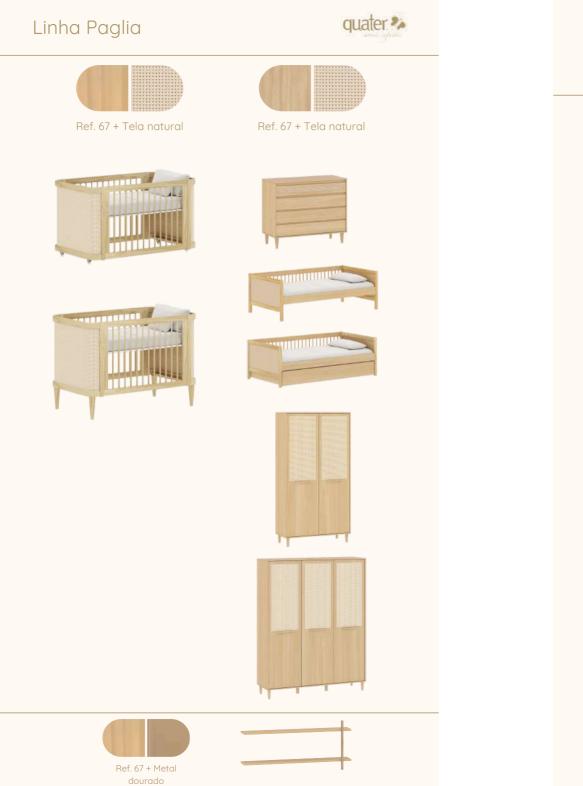

### CATÁLOGO DE CORES

| Catálogo de Cores               |                                          | quater 🏂                            |
|---------------------------------|------------------------------------------|-------------------------------------|
|                                 |                                          |                                     |
|                                 |                                          |                                     |
|                                 |                                          |                                     |
|                                 |                                          |                                     |
| Areia ref.79                    | Branco ref.08                            | Azul Sereno ref.8596                |
|                                 |                                          |                                     |
|                                 |                                          | _                                   |
|                                 |                                          |                                     |
|                                 |                                          |                                     |
|                                 |                                          |                                     |
| Verde Jade ref.8595             | Cinza Beton ref.8597                     | Rosa ref.8598                       |
|                                 |                                          |                                     |
|                                 |                                          |                                     |
|                                 | 1.1                                      |                                     |
|                                 |                                          |                                     |
|                                 |                                          |                                     |
| Carvalho Malva<br>MDF BP ref.67 | Carvalho Malva<br>Madeira Natural ref.67 | Nogueira<br>Madeira Natural ref.141 |
|                                 |                                          | 666666                              |
| 2000                            |                                          |                                     |
|                                 |                                          | ZZZZZZ                              |
|                                 | Tole one natural                         | Tela branca                         |
| Converties Mail                 | Tela cor natural                         |                                     |

Carvalho Mel ref.150