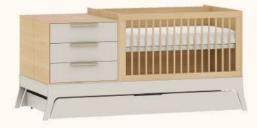

|                                     |
| Carvalho Malva<br>MDF BP ref.67 | Carvalho Malva<br>Madeira Natural ref.67 | Nogueira<br>Madeira Natural ref.141 |
|                                 |                                          | 666666                              |
| 2000                            |                                          |                                     |
|                                 |                                          | ZZZZZZ                              |
|                                 | Tole one natural                         | Tela branca                         |
| Converties Mail                 | Tela cor natural                         |                                     |

Carvalho Mel ref.150









#### Linha Grow Up





#### Linha Classic









| Linha Ton | ni      |         | quater 🎭 |
|-----------|---------|---------|----------|
| Ref. 139  | Ref. 08 | Ref. 69 | Ref. 140 |
|           |         |         |          |
|           |         |         |          |
|           |         |         |          |
|           |         |         |          |
|           |         |         |          |
| Ref. 67   | A       | 4       | <u>A</u> |











quater 🍫

#### Complementos - Nichos









| - | - |  | - |
|---|---|--|---|
|   | 1 |  | _ |
|   |   |  |   |

# Complementos - Mesa e Banquetas quater 3 Ref. 8596 Ref. 79 Ref. 08 Ref. 8598 mmmm $\pi \pi \pi \pi$ Ref. 8595 Ref. 8597 M

## quater 🍫 Complementos - Mesa e Cadeiras Ref. 69 Ref. 84 Ref. 138 Ref. 140 Ref. 139 Ref 79 Ref. 8596 Ref. 08 Ref