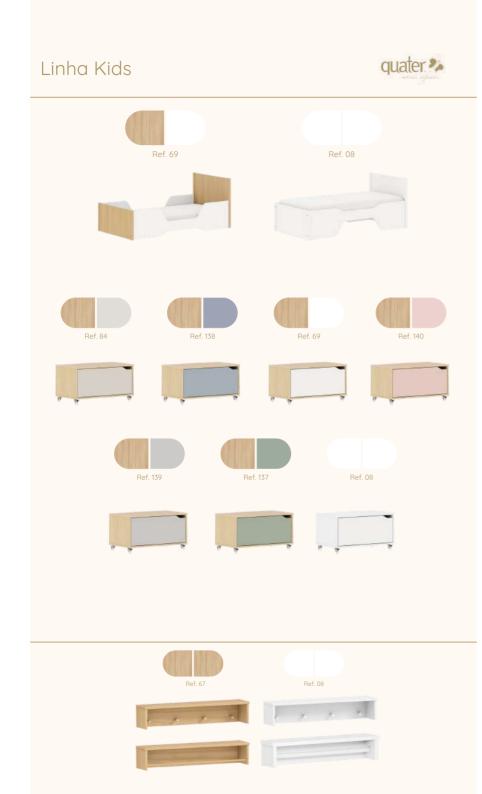

| ZZZZZZ                              |
|                                 | Tole one natural                         | Tela branca                         |
| Converties Mail                 | Tela cor natural                         |                                     |

Carvalho Mel ref.150









#### Linha Grow Up





#### Linha Classic









| Linha Ton | ni      |         | quater 🎭 |
|-----------|---------|---------|----------|
| Ref. 139  | Ref. 08 | Ref. 69 | Ref. 140 |
|           |         |         |          |
|           |         |         |          |
|           |         |         |          |
|           |         |         |          |
|           |         |         |          |
| Ref. 67   | A       | 4       | <u>A</u> |











quater 🍫

#### Complementos - Nichos









| - | - |  | - |
|---|---|--|---|
|   | 1 |  | _ |
|   |   |  |   |

# Complementos - Mesa e Banquetas quater 3 Ref. 8596 Ref. 79 Ref. 08 Ref. 8598 mmmm $\pi \pi \pi \pi$ Ref. 8595 Ref. 8597 M

## quater 🍫 Complementos - Mesa e Cadeiras Ref. 69 Ref. 84 Ref. 138 Ref. 140 Ref. 139 Ref 79 Ref. 8596 Ref. 08 Ref. 8598 m

#### Complementos - Escrivaninha





quater 🍫







#### quater 🍫 Armário Kids I - Monte do seu jeito





#### Armário Kids II - Monte do seu jeito quater 🍫



#### Escolha a cor da caixa:



#### Armário Play - Monte do seu jeito





#### Escolha a cor da caixa:



### Escolha a cor das prateleiras, frente de gavetas e nichos:



#### Armário Arcos - Monte do seu jeito quater 🎭



#### Escolha a cor da caixa:



Ref.