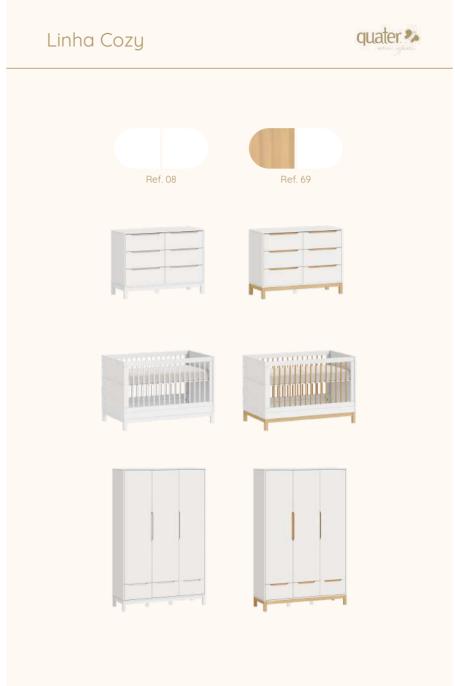

### CATÁLOGO DE CORES

| Catálogo de Cores               |                                          | quater 🏂                            |
|---------------------------------|------------------------------------------|-------------------------------------|
|                                 |                                          |                                     |
|                                 |                                          |                                     |
|                                 |                                          |                                     |
|                                 |                                          |                                     |
| Areia ref.79                    | Branco ref.08                            | Azul Sereno ref.8596                |
|                                 |                                          |                                     |
|                                 |                                          | _                                   |
|                                 |                                          |                                     |
|                                 |                                          |                                     |
|                                 |                                          |                                     |
| Verde Jade ref.8595             | Cinza Beton ref.8597                     | Rosa ref.8598                       |
|                                 |                                          |                                     |
|                                 |                                          |                                     |
|                                 | 1.1                                      |                                     |
|                                 |                                          |                                     |
|                                 |                                          |                                     |
| Carvalho Malva<br>MDF BP ref.67 | Carvalho Malva<br>Madeira Natural ref.67 | Nogueira<br>Madeira Natural ref.141 |
|                                 |                                          | 666666                              |
| 2000                            |                                          |                                     |
|                                 |                                          | ZZZZZZ                              |
|                                 | Tole one natural                         | Tela branca                         |
| Converties Mail                 | Tela cor natural                         |                                     |