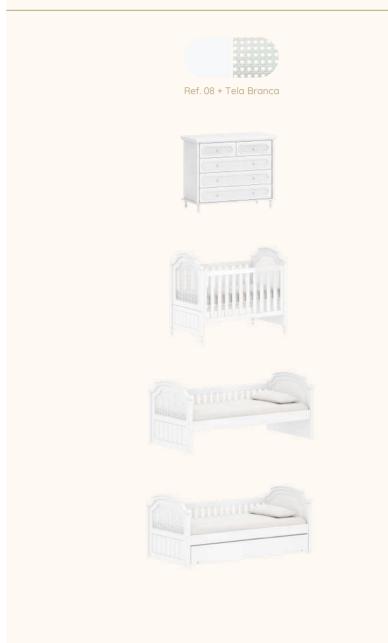

#### Linha Classic

| Linha Ton | ni      |         | quater 🎭 |
|-----------|---------|---------|----------|
| Ref. 139  | Ref. 08 | Ref. 69 | Ref. 140 |
|           |         |         |          |
|           |         |         |          |
|           |         |         |          |
|           |         |         |          |
|           |         |         |          |
| Ref. 67   | A       | 4       | <u>A</u> |