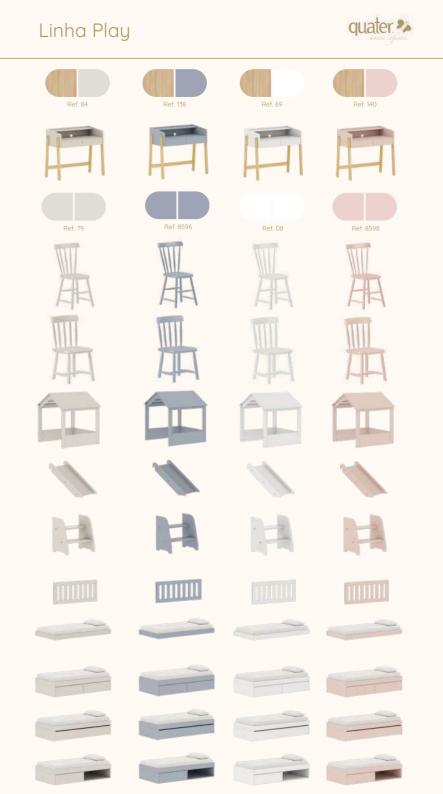

### CATÁLOGO DE CORES

| Catálogo de Cores               |                                          | quater 🏂                            |
|---------------------------------|------------------------------------------|-------------------------------------|
|                                 |                                          |                                     |
|                                 |                                          |                                     |
|                                 |                                          |                                     |
|                                 |                                          |                                     |
| Areia ref.79                    | Branco ref.08                            | Azul Sereno ref.8596                |
|                                 |                                          |                                     |
|                                 |                                          | _                                   |
|                                 |                                          |                                     |
|                                 |                                          |                                     |
|                                 |                                          |                                     |
| Verde Jade ref.8595             | Cinza Beton ref.8597                     | Rosa ref.8598                       |
|                                 |                                          |                                     |
|                                 |                                          |                                     |
|                                 | 1.1                                      |                                     |
|                                 |                                          |                                     |
|                                 |                                          |                                     |
| Carvalho Malva<br>MDF BP ref.67 | Carvalho Malva<br>Madeira Natural ref.67 | Nogueira<br>Madeira Natural ref.141 |
|                                 |                                          | 666666                              |
| 2000                            |                                          |                                     |
|                                 |                                          | ZZZZZZ                              |
|                                 | Tole one natural                         | Tela branca                         |
| Converties Mail                 | Tela cor natural                         |                                     |

Carvalho Mel ref.150