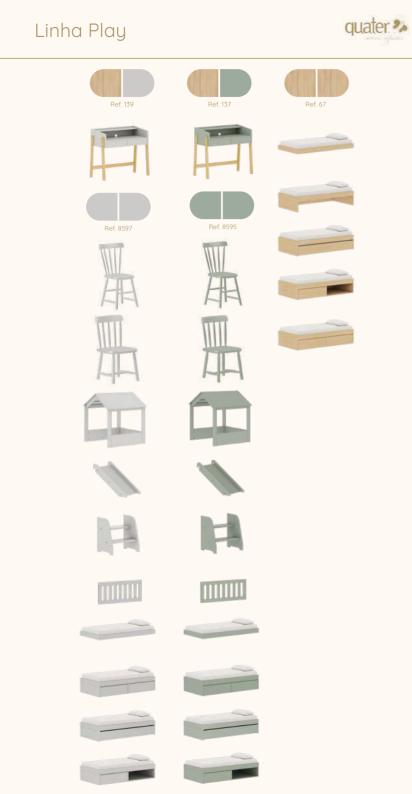

### CATÁLOGO DE CORES

| Catálogo de Cores               |                                          | quater 🏂                            |
|---------------------------------|------------------------------------------|-------------------------------------|
|                                 |                                          |                                     |
|                                 |                                          |                                     |
|                                 |                                          |                                     |
|                                 |                                          |                                     |
| Areia ref.79                    | Branco ref.08                            | Azul Sereno ref.8596                |
|                                 |                                          |                                     |
|                                 |                                          | _                                   |
|                                 |                                          |                                     |
|                                 |                                          |                                     |
|                                 |                                          |                                     |
| Verde Jade ref.8595             | Cinza Beton ref.8597                     | Rosa ref.8598                       |
|                                 |                                          |                                     |
|                                 |                                          |                                     |
|                                 | 1.1                                      |                                     |
|                                 |                                          |                                     |
|                                 |                                          |                                     |
| Carvalho Malva<br>MDF BP ref.67 | Carvalho Malva<br>Madeira Natural ref.67 | Nogueira<br>Madeira Natural ref.141 |
|                                 |                                          | 666666                              |
| 2000                            |                                          |                                     |
|                                 |                                          | ZZZZZZ                              |
|                                 | Tole one natural                         | Tela branca                         |
| Converties Mail                 | Tela cor natural                         |                                     |

Carvalho Mel ref.150