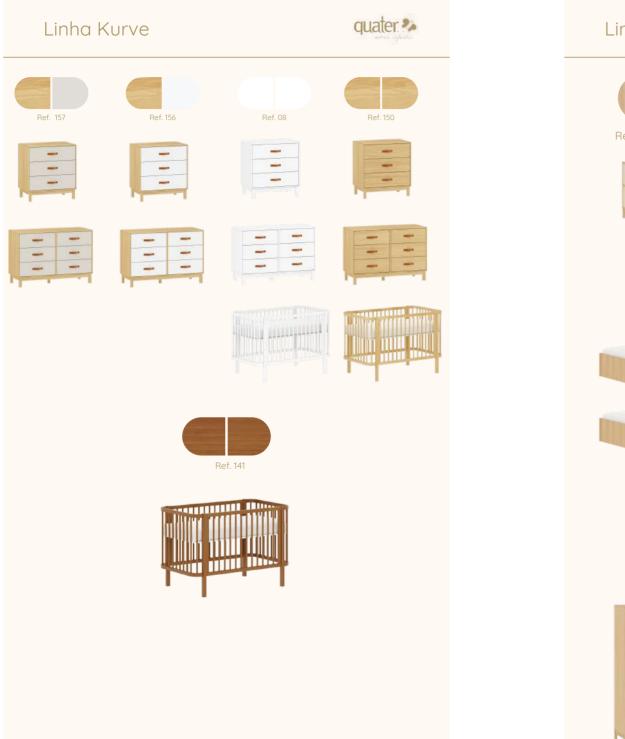

|                                     |
| Carvalho Malva<br>MDF BP ref.67 | Carvalho Malva<br>Madeira Natural ref.67 | Nogueira<br>Madeira Natural ref.141 |
|                                 |                                          | 666666                              |
| 2000                            |                                          |                                     |
|                                 |                                          | ZZZZZZ                              |
|                                 | Tole one natural                         | Tela branca                         |
| Converties Mail                 | Tela cor natural                         |                                     |

Carvalho Mel ref.150









#### Linha Grow Up





#### Linha Classic









| Linha Ton | ni      |         | quater 🎭 |
|-----------|---------|---------|----------|
| Ref. 139  | Ref. 08 | Ref. 69 | Ref. 140 |
|           |         |         |          |
|           |         |         |          |
|           |         |         |          |
|           |         |         |          |
|           |         |         |          |
| Ref. 67   | A       | 4       | <u>A</u> |











quater 🍫

#### Complementos - Nichos









| - | - |  | - |
|---|---|--|---|
|   | 1 |  | _ |
|   |   |  |   |

# Complementos - Mesa e Banquetas quater 3 Ref. 8596 Ref. 79 Ref. 08 Ref. 8598 mmmm $\pi \pi \pi \pi$ Ref. 8595 Ref. 8597 M

## quater 🍫 Complementos - Mesa e Cadeiras Ref. 69 Ref. 84 Ref. 138 Ref. 140 Ref. 13