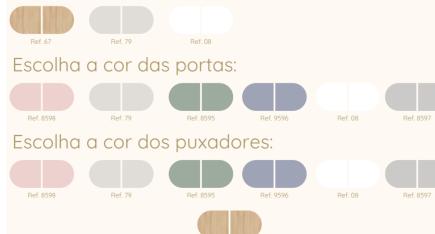

/u> |











quater 🍫

#### Complementos - Nichos









| - | - |  | - |
|---|---|--|---|
|   | 1 |  | _ |
|   |   |  |   |

# Complementos - Mesa e Banquetas quater 3 Ref. 8596 Ref. 79 Ref. 08 Ref. 8598 mmmm $\pi \pi \pi \pi$ Ref. 8595 Ref. 8597 M

## quater 🍫 Complementos - Mesa e Cadeiras Ref. 69 Ref. 84 Ref. 138 Ref. 140 Ref. 139 Ref 79 Ref. 8596 Ref. 08 Ref. 8598 m

#### Complementos - Escrivaninha





quater 🍫







#### quater 🍫 Armário Kids I - Monte do seu jeito





#### Armário Kids II - Monte do seu jeito quater 🍫



#### Escolha a cor da caixa:



#### Armário Play - Monte do seu jeito





#### Escolha a cor da caixa:



### Escolha a cor das prateleiras, frente de gavetas e nichos:



#### Armário Arcos - Monte do seu jeito quater 🎭



#### Escolha a cor da caixa:



Ref. 67

#### Futtons



















### quater 🍫

# Nos acompanhe nas redes sociais



@quatermoveis





@quatermoveis

Quater Móveis Infantis





@quatermoveis

Quater Móveis Infantis