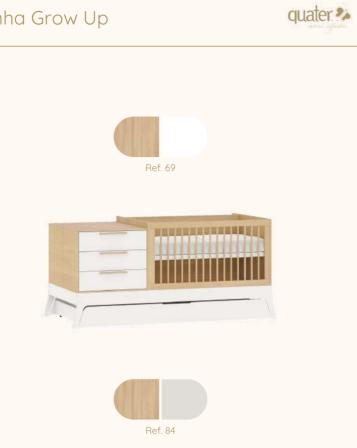

|                                     |
| Carvalho Malva<br>MDF BP ref.67 | Carvalho Malva<br>Madeira Natural ref.67 | Nogueira<br>Madeira Natural ref.141 |
|                                 |                                          | 666666                              |
| 2000                            |                                          |                                     |
|                                 |                                          | ZZZZZZ                              |
|                                 | Tole one natural                         | Tela branca                         |
| Converties Mail                 | Tela cor natural                         |                                     |

Carvalho Mel ref.150









#### Linha Grow Up





#### Linha Classic









| Linha Ton | ni      |         | quater 🎭 |
|-----------|---------|---------|----------|
| Ref. 139  | Ref. 08 | Ref. 69 | Ref. 140 |
|           |         |         |          |
|           |         |         |          |
|           |         |         |          |
|           |         |         |          |
|           |         |         |          |
| Ref. 67   | A       | 4       | <u>A</u> |











quater 🍫

#### Complementos - Nichos









| - | - |  | - |
|---|---|--|---|
|   | 1 |  | _ |
|   |   |  |   |

# Complementos - Mesa e Banquetas quater 3 Ref. 8596 Ref. 79 Ref. 08 Ref. 8598 mmmm $\pi \pi \pi \pi$ Ref. 8595 Ref. 8597 M

## quater 🍫 Complementos - Mesa e Cadeiras Ref. 69 Ref. 84 Ref. 138 Ref. 140 Ref. 139 Ref 79 Ref. 8596 Ref. 08 R