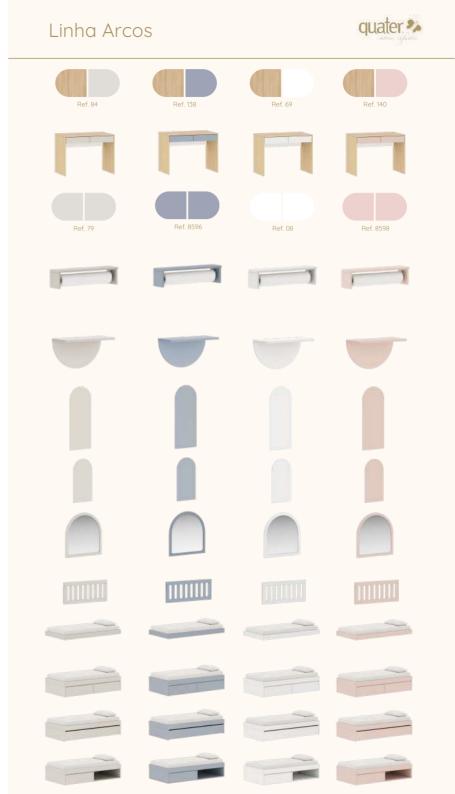

### CATÁLOGO DE CORES

| Catálogo de Cores               |                                          | quater 🏂                            |
|---------------------------------|------------------------------------------|-------------------------------------|
|                                 |                                          |                                     |
|                                 |                                          |                                     |
|                                 |                                          |                                     |
|                                 |                                          |                                     |
| Areia ref.79                    | Branco ref.08                            | Azul Sereno ref.8596                |
|                                 |                                          |                                     |
|                                 |                                          | _                                   |
|                                 |                                          |                                     |
|                                 |                                          |                                     |
|                                 |                                          |                                     |
| Verde Jade ref.8595             | Cinza Beton ref.8597                     | Rosa ref.8598                       |
|                                 |                                          |                                     |
|                                 |                                          |                                     |
|                                 | 1.1                                      |                                     |
|                                 |                                          |                                     |
|                                 |                                          |                                     |
| Carvalho Malva<br>MDF BP ref.67 | Carvalho Malva<br>Madeira Natural ref.67 | Nogueira<br>Madeira Natural ref.141 |
|                                 |                                          | 666666                              |
| 2000                            |                                          |                                     |
|                                 |                                          | ZZZZZZ                              |
|                                 | Tole one natural                         | Tela branca                         |
| Converties Mail                 | Tela cor natural                         |                                     |