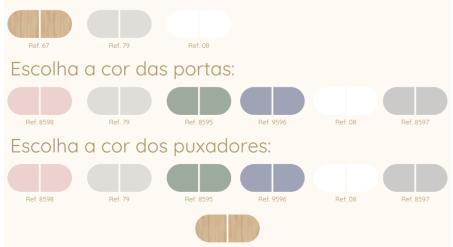

#### Armário Arcos - Monte do seu jeito quater 🎭

#### Escolha a cor da caixa:

Ref. 67