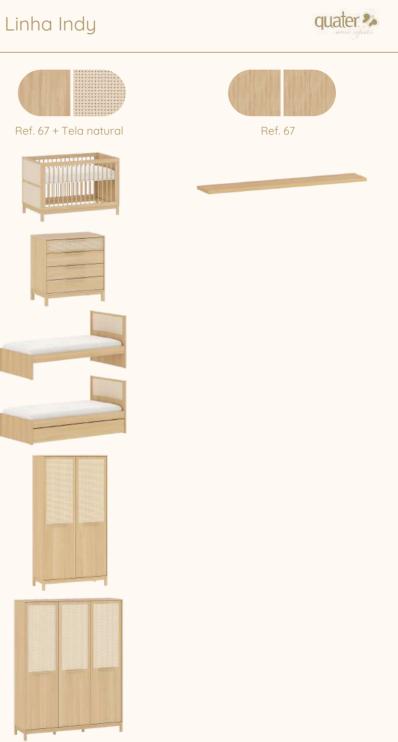

|                                     |
| Carvalho Malva<br>MDF BP ref.67 | Carvalho Malva<br>Madeira Natural ref.67 | Nogueira<br>Madeira Natural ref.141 |
|                                 |                                          | 666666                              |
| 2000                            |                                          |                                     |
|                                 |                                          | ZZZZZZ                              |
|                                 | Tole one natural                         | Tela branca                         |
| Converties Mail                 | Tela cor natural                         |                                     |

Carvalho Mel ref.150









#### Linha Grow Up





#### Linha Classic









| Linha Ton | ni      |         | quater 🎭 |
|-----------|---------|---------|----------|
| Ref. 139  | Ref. 08 | Ref. 69 | Ref. 140 |
|           |         |         |          |
|           |         |         |          |
|           |         |         |          |
|           |         |         |          |
|           |         |         |          |
| Ref. 67   | A       | 4       | <u>A</u> |











quater 🍫

#### Complementos - Nichos









| - | - |  | - |
|---|---|--|---|
|   | 1 |  | _ |
|   |   |  |   |

# Complementos - Mesa e Banquetas quater 3 Ref. 8596 Ref. 79 Ref. 08 Ref. 8598 mmmm $\pi \pi \pi \pi$ Ref. 8595 Ref. 8597 M

## quater 🍫 Complementos - Mesa e Cadeiras Ref. 69 Ref. 84 Ref. 138 Ref. 140 Ref. 139