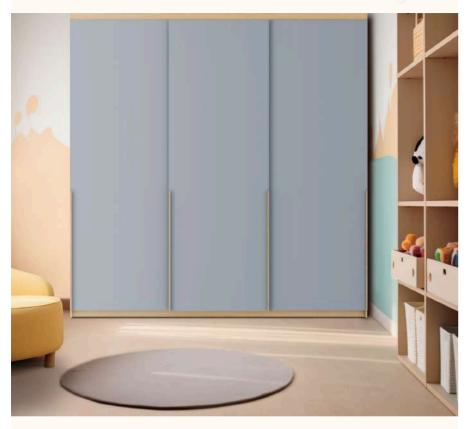

#### Armário Arcos - Monte do seu jeito quater 🎭

#### Escolha a cor da caixa:

Ref. 67