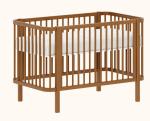

# CATÁLOGO DE CORES





# Catálogo de Cores





Areia ref.79



Azul Sereno ref.8596



Verde Jade ref.8595



Branco ref.08

Cinza Beton ref.8597



Rosa ref.8598



Carvalho Malva MDF BP ref.67



Carvalho Malva Madeira Natural ref.67



Nogueira Madeira Natural ref.141



Louro Freijó ref.175

# Catálogo de Tecidos / Telas









Tecido Boucle







Tecido Futton Rosa



Tecido Futton Verde



Tecido Futton Azul



Tecido Futton Creme

#### Linha Soley





































#### Linha Kurve



# Linha Indy







Ref. 141







Ref. 67 + Tela natural



Ref. 67













# Linha Paglia







Ref. 67 + Tela natural

Ref. 67 + Tela natural

















dourado



# Linha Cozy





































Ref. 08 + Tela Branca









#### Linha Cromo



#### Linha Classic Premium







Ref. 141









Ref. 158















Ref. 08 + Tela Natural









#### Linha Evolutiva



#### Linha Tomi















#### Linha Kids







#### Linha Play



















#### Linha Arcos



















# Complementos - Mesa e Banquetas quater.



#### Complementos - Mesa e Cadeiras







































































































quater.









#### Escolha a cor da caixa:



# Escolha a cor das portas:







Ref. 08







Escolha a c