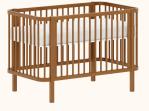

Areia ref.79



Azul Sereno ref.8596



Verde Jade ref.8595



Branco ref.08

Cinza Beton ref.8597



Rosa ref.8598



Carvalho Malva MDF BP ref.67



Carvalho Malva Madeira Natural ref.67



Nogueira Madeira Natural ref.141



Louro Freijó ref.175

# Catálogo de Tecidos / Telas









Tecido Boucle







Tecido Futton Rosa



Tecido Futton Verde



Tecido Futton Azul



Tecido Futton Creme

#### Linha Soley





































#### Linha Kurve



# Linha Indy







Ref. 141







Ref. 67 + Tela natural



Ref. 67













# Linha Paglia







Ref. 67 + Tela natural

Ref. 67 + Tela natural

















dourado



# Linha Cozy





































Ref. 08 + Tela Branca









#### Linha Cromo



#### Linha Classic Premium







Ref. 141









Ref. 158















Ref. 08 + Tela Natural









#### Linha Evolutiva



#### Linha Tomi















#### Linha Kids







#### Linha Play



















#### Linha Arcos



















# Complementos - Mesa e Banquetas quater.



#### Complementos - Mesa e Cadeiras







































































































quater.









#### Escolha a cor da caixa:



# Escolha a cor das portas:







Ref. 08







Escolha a cor dos puxadores:















#### Armário Kids II - Monte do seu jeito





#### Escolha a cor da caixa:







#### Escolha a cor das portas:













#### Escolha a cor dos puxadores:















#### Armário Play - Monte do seu jeito





#### Escolha a cor da caixa:







# Es