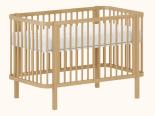

# CATÁLOGO DE CORES





# Catálogo de Cores





Areia ref.79



Azul Sereno ref.8596



Verde Jade ref.8595



Branco ref.08

Cinza Beton ref.8597



Rosa ref.8598



Carvalho Malva MDF BP ref.67



Carvalho Malva Madeira Natural ref.67



Nogueira Madeira Natural ref.141



Louro Freijó ref.175

# Catálogo de Tecidos / Telas









Tecido Boucle







Tecido Futton Rosa



Tecido Futton Verde



Tecido Futton Azul



Tecido Futton Creme

#### Linha Soley





































#### Linha Kurve



# Linha Indy







Ref. 141







Ref. 67 + Tela natural



Ref. 67













# Linha Paglia







Ref. 67 + Tela natural

Ref. 67 + Tela natural

















dourado



# Linha Cozy





































Ref. 08 + Tela Branca









#### Linha Cromo



#### Linha Classic Premium







Ref. 141









Ref. 158















Ref. 08 + Tela Natural









#### Linha Evolutiva



#### Linha Tomi















#### Linha Kids







#### Linha Play



















#### Linha Arcos



















# Complementos - Mesa e Banquetas quater.



#### Complementos - Mesa e Cadeiras







































































































quater.









#### Escolha a cor da caixa:



# Escolha a cor das portas:







Ref. 08







Escolha a