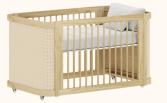

# CATÁLOGO DE CORES





# Catálogo de Cores





Areia ref.79



Azul Sereno ref.8596



Verde Jade ref.8595



Branco ref.08

Cinza Beton ref.8597



Rosa ref.8598



Carvalho Malva MDF BP ref.67



Carvalho Malva Madeira Natural ref.67



Nogueira Madeira Natural ref.141



Louro Freijó ref.175

# Catálogo de Tecidos / Telas









Tecido Boucle







Tecido Futton Rosa



Tecido Futton Verde



Tecido Futton Azul



Tecido Futton Creme

#### Linha Soley





































#### Linha Kurve



# Linha Indy







Ref. 141







Ref. 67 + Tela natural



Ref. 67













# Linha Paglia







Ref. 67 + Tela natural

Ref. 67 + Tela natural

















dourado



# Linha Cozy





































Ref. 08 + Tela Branca









#### Linha Cromo



#### Linha Classic Premium







Ref. 141









Ref. 158















Ref. 08 + Tela Natural









#### Linha Evolutiva



#### Linha Tomi















#### Linha Kids







#### Linha Play



















#### Linha Arcos



















# Complementos - Mesa e Banquetas quater.



#### Complementos - Mesa e Cadeiras







































































































quater.









#### Escolha a cor da caixa:



# Escolha a cor das portas:







Ref. 08







Escolha a cor dos puxadores:















#### Armário Kids II - Monte do seu jeito





#### Escolha a cor da caixa:







####