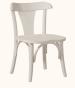

Futton Azul



Tecido Futton Creme

#### Linha Soley





































#### Linha Kurve



# Linha Indy







Ref. 141







Ref. 67 + Tela natural



Ref. 67













# Linha Paglia







Ref. 67 + Tela natural

Ref. 67 + Tela natural

















dourado



# Linha Cozy





































Ref. 08 + Tela Branca









#### Linha Cromo



#### Linha Classic Premium







Ref. 141









Ref. 158















Ref. 08 + Tela Natural









#### Linha Evolutiva



#### Linha Tomi















#### Linha Kids







#### Linha Play



















#### Linha Arcos



















# Complementos - Mesa e Banquetas quater.



#### Complementos - Mesa e Cadeiras







































































































quater.









#### Escolha a cor da caixa:



# Escolha a cor das portas:







Ref. 08







Escolha a cor dos puxadores:















#### Armário Kids II - Monte do seu jeito





#### Escolha a cor da caixa:







#### Escolha a cor das portas:













#### Escolha a cor dos puxadores:















#### Armário Play - Monte do seu jeito





#### Escolha a cor da caixa:







# Escolha a cor das prateleiras, frente de gavetas e nichos:















#### Armário Arcos - Monte do seu jeito





#### Escolha a cor da caixa:







#### Escolha a cor das portas:













#### Escolha a cor dos puxadores:















#### **Futtons**





























# Nos acompanhe nas redes sociais



@quatermoveis



@quatermoveis



Qu