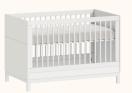

# CATÁLOGO DE CORES





# Catálogo de Cores





Areia ref.79



Azul Sereno ref.8596



Verde Jade ref.8595



Branco ref.08

Cinza Beton ref.8597



Rosa ref.8598



Carvalho Malva MDF BP ref.67



Carvalho Malva Madeira Natural ref.67



Nogueira Madeira Natural ref.141



Louro Freijó ref.175

# Catálogo de Tecidos / Telas









Tecido Boucle







Tecido Futton Rosa



Tecido Futton Verde



Tecido Futton Azul



Tecido Futton Creme

#### Linha Soley





































#### Linha Kurve



# Linha Indy







Ref. 141







Ref. 67 + Tela natural



Ref. 67













# Linha Paglia







Ref. 67 + Tela natural

Ref. 67 + Tela natural

















dourado



# Linha Cozy





































Ref. 08 + Tela Branca









#### Linha Cromo



#### Linha Classic Premium







Ref. 141









Ref. 158















Ref. 08 + Tela Natural









#### Linha Evolutiva



#### Linha Tomi















#### Linha Kids







#### Linha Play



















#### Linha Arcos



















# Complementos - Mesa e Banquetas quater.



#### Complementos - Mesa e Cadeiras







































































































quater.









#### Escolha a cor da caixa:



# Escolha a cor das portas:







Ref. 08







Escolha a cor dos puxadores:















#### Armário Kids II - Monte do seu jeito





#### Escolha a cor da caixa:







#### Escolha a cor das portas:













#### Escolha a