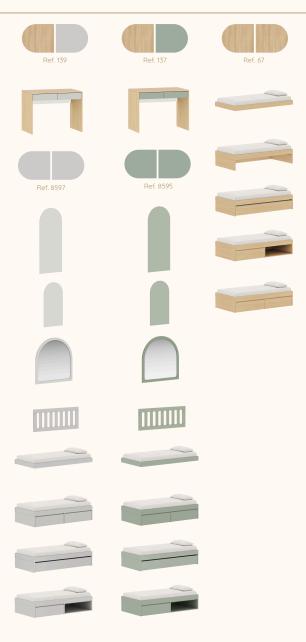

#### Linha Arcos

# Escolha a cor das prateleiras, frente de gavetas e nichos:

#### Armário Arcos - Monte do seu jeito