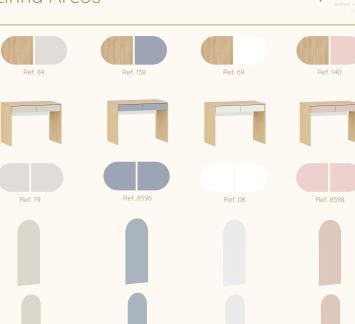

deira Natural ref.67



Nogueira Madeira Natural ref.141



Louro Freijó ref.175

# Catálogo de Tecidos / Telas









Tecido Boucle







Tecido Futton Rosa



Tecido Futton Verde



Tecido Futton Azul



Tecido Futton Creme

#### Linha Soley





































#### Linha Kurve



# Linha Indy







Ref. 141







Ref. 67 + Tela natural



Ref. 67













# Linha Paglia







Ref. 67 + Tela natural

Ref. 67 + Tela natural

















dourado



# Linha Cozy





































Ref. 08 + Tela Branca









#### Linha Cromo



#### Linha Classic Premium







Ref. 141









Ref. 158















Ref. 08 + Tela Natural









#### Linha Evolutiva



#### Linha Tomi















#### Linha Kids







#### Linha Play



















#### Linha Arcos



















# Complementos - Mesa e Banquetas quater.



#### Complementos - Mesa e Cadeiras







































































































quater.









#### Escolha a cor da caixa:



# Escolha a cor das portas:







Ref. 08







Escolha a cor dos puxadores:















#### Armário Kids II - Monte do seu jeito





#### Escolha a cor da caixa:







#### Escolha a cor das portas:













#### Escolha a cor dos puxadores:















#### Armário Play - Monte do seu jeito





#### Escolha a cor da caixa:







# Escolha a cor das prateleiras, frente de gavetas e nichos:















#### Armário Arcos - Monte do seu jeito





#### Escolha a cor da caixa:







#### Escolha a cor