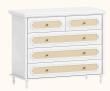

f.8595



Branco ref.08

Cinza Beton ref.8597



Rosa ref.8598



Carvalho Malva MDF BP ref.67



Carvalho Malva Madeira Natural ref.67



Nogueira Madeira Natural ref.141



Louro Freijó ref.175

# Catálogo de Tecidos / Telas









Tecido Boucle







Tecido Futton Rosa



Tecido Futton Verde



Tecido Futton Azul



Tecido Futton Creme

#### Linha Soley





































#### Linha Kurve



# Linha Indy







Ref. 141







Ref. 67 + Tela natural



Ref. 67













# Linha Paglia







Ref. 67 + Tela natural

Ref. 67 + Tela natural

















dourado



# Linha Cozy





































Ref. 08 + Tela Branca









#### Linha Cromo



#### Linha Classic Premium







Ref. 141









Ref. 158















Ref. 08 + Tela Natural









#### Linha Evolutiva



#### Linha Tomi















#### Linha Kids







#### Linha Play



















#### Linha Arcos



















# Complementos - Mesa e Banquetas quater.



#### Complementos - Mesa e Cadeiras







































































































quater.









#### Escolha a cor da caixa:



# Escolha a cor das portas:







Ref. 08







Escolha a cor dos puxadores:















#### Armário Kids II - Monte do seu jeito





#### Escolha a cor da caixa:







#### Escolha a cor das portas:













#### Escolha a cor dos puxadores:















#### Armário Play - Monte do seu jeito





#### Escolha a cor da caixa:







# Escolha a cor das prateleiras, frente de gavetas e nichos: