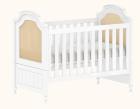

8595



Branco ref.08

Cinza Beton ref.8597



Rosa ref.8598



Carvalho Malva MDF BP ref.67



Carvalho Malva Madeira Natural ref.67



Nogueira Madeira Natural ref.141



Louro Freijó ref.175

# Catálogo de Tecidos / Telas









Tecido Boucle







Tecido Futton Rosa



Tecido Futton Verde



Tecido Futton Azul



Tecido Futton Creme

#### Linha Soley





































#### Linha Kurve



# Linha Indy







Ref. 141







Ref. 67 + Tela natural



Ref. 67













# Linha Paglia







Ref. 67 + Tela natural

Ref. 67 + Tela natural

















dourado



# Linha Cozy





































Ref. 08 + Tela Branca









#### Linha Cromo



#### Linha Classic Premium







Ref. 141









Ref. 158















Ref. 08 + Tela Natural









#### Linha Evolutiva



#### Linha Tomi















#### Linha Kids







#### Linha Play



















#### Linha Arcos



















# Complementos - Mesa e Banquetas quater.



#### Complementos - Mesa e Cadeiras







































































































quater.









#### Escolha a cor da caixa:



# Escolha a cor das portas:







Ref. 08







Escolha a cor dos puxadores:















#### Armário Kids II - Monte do seu jeito





#### Escolha a cor da caixa:







#### Escolha a cor das portas:













#### Escolha a cor dos puxadores:















#### Armário Play - Monte do seu jeito





#### Escolha a cor da caixa:







# Escolha a cor das prateleiras, frente de gavetas e nichos: