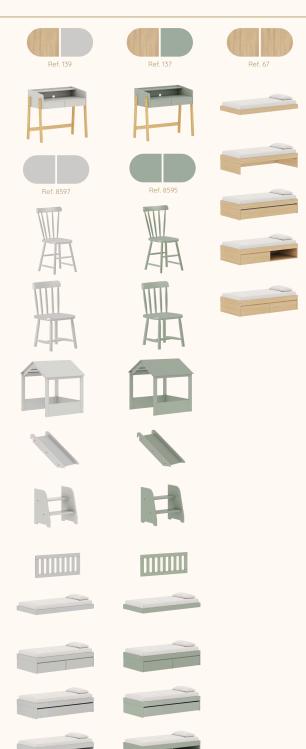

Madeira Natural ref.67



Nogueira Madeira Natural ref.141



Louro Freijó ref.175

# Catálogo de Tecidos / Telas









Tecido Boucle







Tecido Futton Rosa



Tecido Futton Verde



Tecido Futton Azul



Tecido Futton Creme

#### Linha Soley





































#### Linha Kurve



# Linha Indy







Ref. 141







Ref. 67 + Tela natural



Ref. 67













# Linha Paglia







Ref. 67 + Tela natural

Ref. 67 + Tela natural

















dourado



# Linha Cozy





































Ref. 08 + Tela Branca









#### Linha Cromo



#### Linha Classic Premium







Ref. 141









Ref. 158















Ref. 08 + Tela Natural









#### Linha Evolutiva



#### Linha Tomi















#### Linha Kids







#### Linha Play



















#### Linha Arcos



















# Complementos - Mesa e Banquetas quater.



#### Complementos - Mesa e Cadeiras







































































































quater.









#### Escolha a cor da caixa:



# Escolha a cor das portas:







Ref. 08







Escolha a cor dos puxadores:















#### Armário Kids II - Monte do seu jeito





#### Escolha a cor da caixa:







#### Escolha a cor das portas:













#### Escolha a cor dos puxadores:















#### Armário Play - Monte do seu jeito





#### Escolha a cor da caixa:







# Escolha a cor das prateleiras, frente de gavetas e nichos:















#### Armário Arcos - Monte do seu jeito





#### Escolha a cor da caixa:







#### Escolha a c