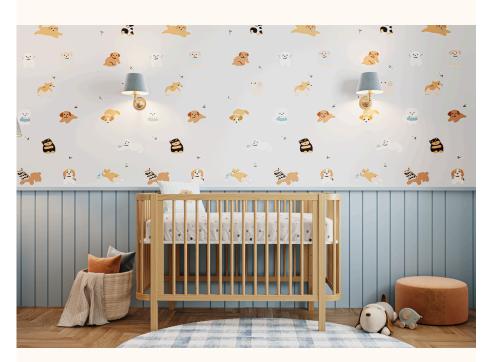

# CATÁLOGO DE CORES





# Catálogo de Cores





Areia ref.79



Azul Sereno ref.8596



Verde Jade ref.8595



Branco ref.08

Cinza Beton ref.8597



Rosa ref.8598



Carvalho Malva MDF BP ref.67



Carvalho Malva Madeira Natural ref.67



Nogueira Madeira Natural ref.141



Louro Freijó ref.175

# Catálogo de Tecidos / Telas









Tecido Boucle







Tecido Futton Rosa



Tecido Futton Verde



Tecido Futton Azul



Tecido Futton Creme

#### Linha Soley





































#### Linha Kurve



# Linha Indy







Ref. 141







Ref. 67 + Tela natural



Ref. 67













# Linha Paglia







Ref. 67 + Tela natural

Ref. 67 + Tela natural

















dourado



# Linha Cozy





































Ref. 08 + Tela Branca









#### Linha Cromo



#### Linha Classic