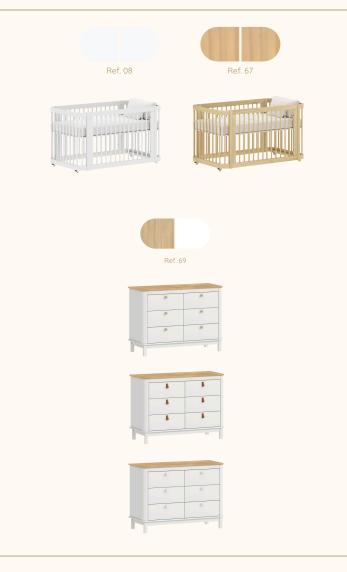

sa ref.8598



Carvalho Malva MDF BP ref.67



Carvalho Malva Madeira Natural ref.67



Nogueira Madeira Natural ref.141



Louro Freijó ref.175

# Catálogo de Tecidos / Telas









Tecido Boucle







Tecido Futton Rosa



Tecido Futton Verde



Tecido Futton Azul



Tecido Futton Creme

#### Linha Soley





































#### Linha Kurve



# Linha Indy







Ref. 141







Ref. 67 + Tela natural



Ref. 67













# Linha Paglia







Ref. 67 + Tela natural

Ref. 67 + Tela natural

















dourado



# Linha Cozy





































Ref. 08 + Tela Branca









#### Linha Cromo



#### Linha Classic Premium







Ref. 141









Ref. 158















Ref. 08 + Tela Natural









#### Linha Evolutiva



#### Linha Tomi















#### Linha Kids







#### Linha Play



















#### Linha Arcos



















# Complementos - Mesa e Banquetas quater.



#### Complementos - Mesa e Cadeiras







































































































quater.









#### Escolha a cor da caixa:



# Escolha a cor das portas:







Ref. 08







Escolha a cor dos puxadores:















#### Armário Kids II - Monte do seu jeito





#### Escolha a cor da caixa:







#### Escolha a cor das portas:













#### Escolha a cor dos puxadores:















#### Armário Play - Monte do seu jeito





#### Escolha a cor da caixa:







# Escolha a cor das prateleiras, frente de gavetas e nichos:















#### Armário Arcos - Monte do seu j