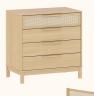

#### Armário Kids II - Monte do seu jeito

#### Escolha a cor da caixa:

#### Escolha a cor das portas:

#### Escolha a cor dos puxadores: