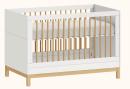

# CATÁLOGO DE CORES





# Catálogo de Cores





Areia ref.79



Azul Sereno ref.8596



Verde Jade ref.8595



Branco ref.08

Cinza Beton ref.8597



Rosa ref.8598



Carvalho Malva MDF BP ref.67



Carvalho Malva Madeira Natural ref.67



Nogueira Madeira Natural ref.141



Louro Freijó ref.175

# Catálogo de Tecidos / Telas









Tecido Boucle







Tecido Futton Rosa



Tecido Futton Verde



Tecido Futton Azul



Tecido Futton Creme

#### Linha Soley





































#### Linha Kurve



# Linha Indy







Ref. 141







Ref. 67 + Tela natural



Ref. 67













# Linha Paglia







Ref. 67 + Tela natural

Ref. 67 + Tela natural

















dourado



# Linha Cozy





































Ref. 08 + Tela Branca









#### Linha Cromo



#### Linha Classic Premium







Ref. 141









Ref. 158















Ref. 08 + Tela Natural









#### Linha Evolutiva



#### Linha Tomi















#### Linha Kids







#### Linha Play



















#### Linha Arcos



















# Complementos - Mesa e Banquetas quater.



#### Complementos - Mesa e Cadeiras







































































































quater.









#### Escolha a cor da caixa:



# Escolha a cor das portas:







Ref. 08







Escolha a cor dos puxadores:















#### Armário Kids II - Monte do seu jeito





#### Escolha a cor da caixa:







#### Escolha a cor das portas:













#### Escolha a c