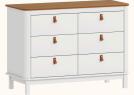

#### Armário Kids II - Monte do seu jeito

#### Escolha a cor da caixa:

#### Escolha a cor das portas:

#### Escolha a cor dos puxadores: