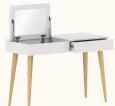

Creme

#### Linha Soley





































#### Linha Kurve



# Linha Indy







Ref. 141







Ref. 67 + Tela natural



Ref. 67













# Linha Paglia







Ref. 67 + Tela natural

Ref. 67 + Tela natural

















dourado



# Linha Cozy





































Ref. 08 + Tela Branca









#### Linha Cromo



#### Linha Classic Premium







Ref. 141









Ref. 158















Ref. 08 + Tela Natural









#### Linha Evolutiva



#### Linha Tomi















#### Linha Kids







#### Linha Play



















#### Linha Arcos



















# Complementos - Mesa e Banquetas quater.



#### Complementos - Mesa e Cadeiras







































































































quater.









#### Escolha a cor da caixa:



# Escolha a cor das portas:







Ref. 08







Escolha a cor dos puxadores:















#### Armário Kids II - Monte do seu jeito





#### Escolha a cor da caixa:







#### Escolha a cor das portas:













#### Escolha a cor dos puxadores:















#### Armário Play - Monte do seu jeito





#### Escolha a cor da caixa:







# Escolha a cor das prateleiras, frente de gavetas e nichos:















#### Armário Arcos - Monte do seu jeito





#### Escolha a cor da caixa:







#### Escolha a cor das portas:













#### Escolha a cor dos puxadores:















#### **Futtons**





























# Nos acompanhe nas redes sociais



@quatermoveis



@quatermoveis



Quater Móveis Infantis



@qua