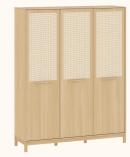

# CATÁLOGO DE CORES





# Catálogo de Cores





Areia ref.79



Azul Sereno ref.8596



Verde Jade ref.8595



Branco ref.08

Cinza Beton ref.8597



Rosa ref.8598



Carvalho Malva MDF BP ref.67



Carvalho Malva Madeira Natural ref.67



Nogueira Madeira Natural ref.141



Louro Freijó ref.175

# Catálogo de Tecidos / Telas









Tecido Boucle







Tecido Futton Rosa



Tecido Futton Verde



Tecido Futton Azul



Tecido Futton Creme

#### Linha Soley





































#### Linha Kurve



# Linha Indy







Ref. 141







Ref. 67 + Tela natural



Ref. 67













# Linha Paglia







Ref. 67 + Tela natural

Ref. 67 + Tela natural

















dourado



# Linha Cozy





































Ref. 08 + Tela Branca









#### Linha Cromo



#### Linha Classic Premium







Ref. 141









Ref. 158















Ref. 08 + Tela Natural









#### Linha Evolutiva



#### Linha Tomi















#### Linha Kids







#### Linha Play



















#### Linha Arcos



















# Complementos - Mesa e Banquetas quater.



#### Complementos - Mesa e Cadeiras







































































































quater.









#### Escolha a cor da caixa:



# Escolha a cor das portas:







Ref. 08







Escolha a cor dos puxadores:















#### Armário K