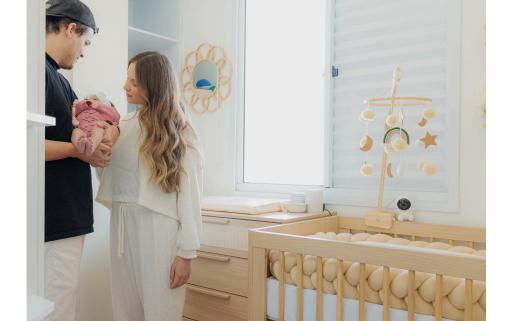

# CATÁLOGO DE CORES





# Catálogo de Cores





Areia ref.79



Azul Sereno ref.8596



Verde Jade ref.8595



Branco ref.08

Cinza Beton ref.8597



Rosa ref.8598



Carvalho Malva MDF BP ref.67



Carvalho Malva Madeira Natural ref.67



Nogueira Madeira Natural ref.141



Louro Freijó ref.175

# Catálogo de Tecidos / Telas









Tecido Boucle







Tecido Futton Rosa



Tecido Futton Verde



Tecido Futton Azul



Tecido Futton Creme

#### Linha Soley





































#### Linha Kurve



# Linha Indy







Ref. 141







Ref. 67 + Tela natural



Ref. 67













# Linha Paglia







Ref. 67 + Tela natural

Ref. 67 + Tela natural

















dourado



# Linha Cozy





































Ref. 08 + Tela Branca









#### Linha Crom