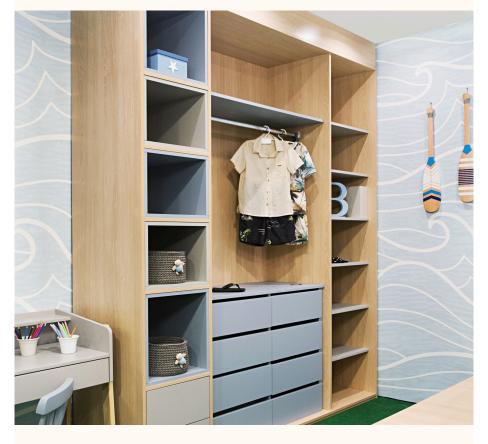

#### Linha Kids

#### Armário Kids II - Monte do seu jeito

#### Escolha a cor da caixa:

#### Escolha a cor das portas:

#### Escolha a cor dos puxadores: