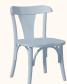

tton Azul



Tecido Futton Creme

#### Linha Soley





































#### Linha Kurve



# Linha Indy







Ref. 141







Ref. 67 + Tela natural



Ref. 67













# Linha Paglia







Ref. 67 + Tela natural

Ref. 67 + Tela natural

















dourado



# Linha Cozy





































Ref. 08 + Tela Branca









#### Linha Cromo



#### Linha Classic Premium







Ref. 141









Ref. 158















Ref. 08 + Tela Natural









#### Linha Evolutiva



#### Linha Tomi















#### Linha Kids







#### Linha Play



















#### Linha Arcos



















# Complementos - Mesa e Banquetas quater.



#### Complementos - Mesa e Cadeiras







































































































quater.









#### Escolha a cor da caixa:



# Escolha a cor das portas:







Ref. 08







Escolha a cor dos puxadores:















#### Armário Kids II - Monte do seu jeito





#### Escolha a cor da caixa:







#### Escolha a cor das portas:













#### Escolha a cor dos puxadores:















#### Armário Play - Monte do seu jeito





#### Escolha a cor da caixa:







# Escolha a cor das prateleiras, frente de gavetas e nichos:















#### Armário Arcos - Monte do seu jeito





#### Escolha a cor da caixa:







#### Escolha a cor das portas:













#### Escolha a cor dos puxadores:















#### **Futtons**





























# Nos acompanhe nas redes sociais



@quatermoveis



@quatermoveis



Quat