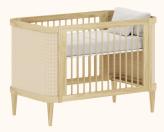

# CATÁLOGO DE CORES





# Catálogo de Cores





Areia ref.79



Azul Sereno ref.8596



Verde Jade ref.8595



Branco ref.08

Cinza Beton ref.8597



Rosa ref.8598



Carvalho Malva MDF BP ref.67



Carvalho Malva Madeira Natural ref.67



Nogueira Madeira Natural ref.141



Louro Freijó ref.175

# Catálogo de Tecidos / Telas









Tecido Boucle







Tecido Futton Rosa



Tecido Futton Verde



Tecido Futton Azul



Tecido Futton Creme

#### Linha Soley





































#### Linha Kurve



# Linha Indy







Ref. 141







Ref. 67 + Tela natural



Ref. 67













# Linha Paglia







Ref. 67 + Tela natural

Ref. 67 + Tela natural

















dourado



# Linha Cozy





































Ref. 08 + Tela Branca









#### Linha Cromo



#### Linha Classic Premium







Ref. 141









Ref. 158















Ref. 08 + Tela Natural









#### Linha Evolutiva



#### Linha Tomi















#### Linha Kids







#### Linha Play



















#### Linha Arcos



















# Complementos - Mesa e Banquetas quater.



#### Complementos - Mesa e Cadeiras







































































































quater.









#### Escolha a cor da caixa:



# Escolha a cor das portas:







Ref. 08







Escolha a cor dos puxadores:















#### Armário Kids II - Monte do seu jeito





#### Escolha a cor da caixa:







#### Esco