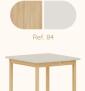

Tecido Futton Verde



Tecido Futton Azul



Tecido Futton Creme

#### Linha Soley





































#### Linha Kurve



# Linha Indy







Ref. 141







Ref. 67 + Tela natural



Ref. 67













# Linha Paglia







Ref. 67 + Tela natural

Ref. 67 + Tela natural

















dourado



# Linha Cozy





































Ref. 08 + Tela Branca









#### Linha Cromo



#### Linha Classic Premium







Ref. 141









Ref. 158















Ref. 08 + Tela Natural









#### Linha Evolutiva



#### Linha Tomi















#### Linha Kids







#### Linha Play



















#### Linha Arcos



















# Complementos - Mesa e Banquetas quater.



#### Complementos - Mesa e Cadeiras







































































































quater.









#### Escolha a cor da caixa:



# Escolha a cor das portas:







Ref. 08







Escolha a cor dos puxadores:















#### Armário Kids II - Monte do seu jeito





#### Escolha a cor da caixa:







#### Escolha a cor das portas:













#### Escolha a cor dos puxadores:















#### Armário Play - Monte do seu jeito





#### Escolha a cor da caixa:







# Escolha a cor das prateleiras, frente de gavetas e nichos:















#### Armário Arcos - Monte do seu jeito





#### Escolha a cor da caixa:







#### Escolha a cor das portas:













#### Escolha a cor dos puxadores:















#### **Futtons**





























# Nos acompanhe nas redes sociais



@qua