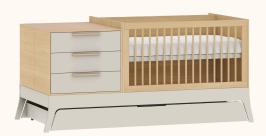

# CATÁLOGO DE CORES





# Catálogo de Cores





Areia ref.79



Azul Sereno ref.8596



Verde Jade ref.8595



Branco ref.08

Cinza Beton ref.8597



Rosa ref.8598



Carvalho Malva MDF BP ref.67



Carvalho Malva Madeira Natural ref.67



Nogueira Madeira Natural ref.141



Louro Freijó ref.175

# Catálogo de Tecidos / Telas









Tecido Boucle







Tecido Futton Rosa



Tecido Futton Verde



Tecido Futton Azul



Tecido Futton Creme

#### Linha Soley





































#### Linha Kurve



# Linha Indy







Ref. 141







Ref. 67 + Tela natural



Ref. 67













# Linha Paglia







Ref. 67 + Tela natural

Ref. 67 + Tela natural

















dourado



# Linha Cozy





































Ref. 08 + Tela Branca









#### Linha Cromo



#### Linha Classic Premium







Ref. 141









Ref. 158















Ref. 08 + Tela Natural









#### Linha Evolutiva



#### Linha Tomi















#### Linha Kids







#### Linha Play



















#### Linha Arcos



















# Complementos - Mesa e Banquetas quater.



#### Complementos - Mesa e Cadeiras







































































































quater.









#### Escolha a cor da caixa:



# Escolha a cor das portas:







Ref. 08







Escolha a cor dos puxadores:















#### Armário Kids II - Monte do seu jeito





#### Escolha a cor da caixa:







#### Escolha a cor das portas:













#### Escolha a cor dos puxadores: