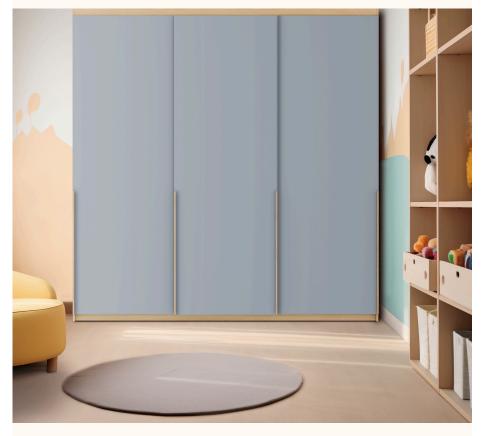

67 + Tela natural

Ref. 67 + Tela natural

















dourado



# Linha Cozy





































Ref. 08 + Tela Branca









#### Linha Cromo



#### Linha Classic Premium







Ref. 141









Ref. 158















Ref. 08 + Tela Natural









#### Linha Evolutiva



#### Linha Tomi















#### Linha Kids







#### Linha Play



















#### Linha Arcos



















# Complementos - Mesa e Banquetas quater.



#### Complementos - Mesa e Cadeiras







































































































quater.









#### Escolha a cor da caixa:



# Escolha a cor das portas:







Ref. 08







Escolha a cor dos puxadores:















#### Armário Kids II - Monte do seu jeito





#### Escolha a cor da caixa:







#### Escolha a cor das portas:













#### Escolha a cor dos puxadores:















#### Armário Play - Monte do seu jeito





#### Escolha a cor da caixa:







# Escolha a cor das prateleiras, frente de gavetas e nichos:















#### Armário Arcos - Monte do seu jeito





#### Escolha a cor da caixa:







#### Escolha a cor das portas:













#### Escolha a cor dos puxadores:















#### **Futtons**





























# Nos acompanhe nas redes sociais



@quatermoveis



@quatermoveis



Quater Móveis Infantis



@quatermoveis



Quater Móveis Infantis