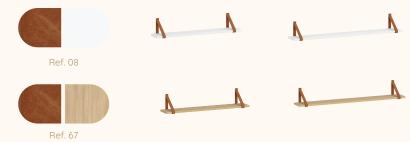

# Catálogo de Cores

Areia ref.79

Azul Sereno ref.8596

Verde Jade ref.8595

Branco ref.08

Cinza Beton ref.8597

Rosa ref.8598

Carvalho Malva MDF BP ref.67

Carvalho Malva Madeira Natural ref.67

Nogueira Madeira Natural ref.141

Louro Freijó ref.175