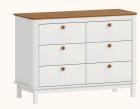

reno ref.8596



Verde Jade ref.8595



Branco ref.08

Cinza Beton ref.8597



Rosa ref.8598



Carvalho Malva MDF BP ref.67



Carvalho Malva Madeira Natural ref.67



Nogueira Madeira Natural ref.141



Louro Freijó ref.175

# Catálogo de Tecidos / Telas









Tecido Boucle







Tecido Futton Rosa



Tecido Futton Verde



Tecido Futton Azul



Tecido Futton Creme

#### Linha Soley





































#### Linha Kurve



# Linha Indy







Ref. 141







Ref. 67 + Tela natural



Ref. 67













# Linha Paglia







Ref. 67 + Tela natural

Ref. 67 + Tela natural

















dourado



# Linha Cozy





































Ref. 08 + Tela Branca









#### Linha Cromo



#### Linha Classic Premium







Ref. 141









Ref. 158















Ref. 08 + Tela Natural









#### Linha Evolutiva



#### Linha Tomi















#### Linha Kids







#### Linha Play



















#### Linha Arcos



















# Complementos - Mesa e Banquetas quater.



#### Complementos - Mesa e Cadeiras







































































































quater.









#### Escolha a cor da caixa:



# Escolha a cor das portas:







Ref. 08







Escolha a cor dos puxadores:















#### Armário Kids II - Monte do seu jeito





#### Escolha a cor da caixa:







#### Escolha a cor das portas:













#### Escolha a cor dos puxadores:















#### Armário Play - Monte do seu jeito





#### Escolha a cor da caixa:







# Escolha a cor das prateleira