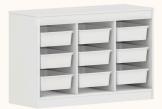

#### Escolha a cor da caixa:

# Escolha a cor das portas:

Ref. 08

Escolha a cor dos puxadores: