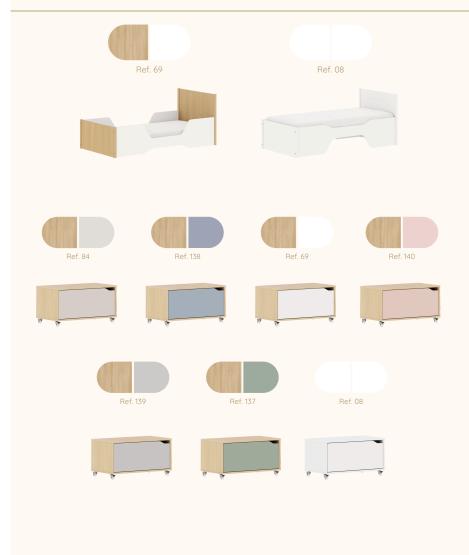

#### Escolha a cor da caixa:

# Escolha a cor das portas:

Ref. 08

Escolha a cor dos puxadores:

#### Escolha a cor das portas:

#### Escolha a cor dos puxadores: