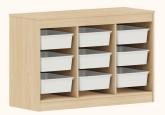

#### Escolha a cor da caixa:

# Escolha a cor das portas:

Ref. 08

Escolha a cor dos puxadores: