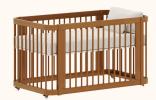

Areia ref.79



Azul Sereno ref.8596



Verde Jade ref.8595



Branco ref.08

Cinza Beton ref.8597



Rosa ref.8598



Carvalho Malva MDF BP ref.67



Carvalho Malva Madeira Natural ref.67



Nogueira Madeira Natural ref.141



Louro Freijó ref.175

# Catálogo de Tecidos / Telas









Tecido Boucle







Tecido Futton Rosa



Tecido Futton Verde



Tecido Futton Azul



Tecido Futton Creme

#### Linha Soley





































#### Linha Kurve



# Linha Indy







Ref. 141







Ref. 67 + Tela natural



Ref. 67













# Linha Paglia







Ref. 67 + Tela natural

Ref. 67 + Tela natural

















dourado



# Linha Cozy





































Ref. 08 + Tela Branca









#### Linha Cromo



#### Linha Classic Premium







Ref. 141









Ref. 158















Ref. 08 + Tela Natural









#### Linha Evolutiva



#### Linha Tomi















#### Linha Kids







#### Linha Play



















#### Linha Arcos



















# Complementos - Mesa e Banquetas quater.



#### Complementos - Mesa e Cadeiras







































































































quater.









#### Escolha a cor da caixa:



# Escolha a cor das portas:







Ref. 08







Escolha a cor dos puxadores:















#### Armário Kids II - Monte do seu jeito





#### Escolha a cor da caixa:







#### Escolha a cor das portas:













#### Escolha a cor dos puxadores:















#### Armário Play - Monte do seu jeito





#### Escolha a cor da caixa:







# Esco