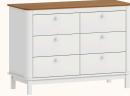

l Sereno ref.8596



Verde Jade ref.8595



Branco ref.08

Cinza Beton ref.8597



Rosa ref.8598



Carvalho Malva MDF BP ref.67



Carvalho Malva Madeira Natural ref.67



Nogueira Madeira Natural ref.141



Louro Freijó ref.175

# Catálogo de Tecidos / Telas









Tecido Boucle







Tecido Futton Rosa



Tecido Futton Verde



Tecido Futton Azul



Tecido Futton Creme

#### Linha Soley





































#### Linha Kurve



# Linha Indy







Ref. 141







Ref. 67 + Tela natural



Ref. 67













# Linha Paglia







Ref. 67 + Tela natural

Ref. 67 + Tela natural

















dourado



# Linha Cozy





































Ref. 08 + Tela Branca









#### Linha Cromo



#### Linha Classic Premium







Ref. 141









Ref. 158















Ref. 08 + Tela Natural









#### Linha Evolutiva



#### Linha Tomi















#### Linha Kids







#### Linha Play



















#### Linha Arcos



















# Complementos - Mesa e Banquetas quater.



#### Complementos - Mesa e Cadeiras







































































































quater.









#### Escolha a cor da caixa:



# Escolha a cor das portas:







Ref. 08







Escolha a cor dos puxadores:















#### Armário Kids II - Monte do seu jeito





#### Escolha a cor da caixa:







#### Escolha a cor das portas:













#### Escolha a cor dos puxadores:















#### Armário Play - Monte do seu jeito





#### Escolha a cor da caixa:







# Escolha a cor das pratel