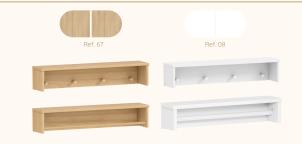

BP ref.67



Carvalho Malva Madeira Natural ref.67



Nogueira Madeira Natural ref.141



Louro Freijó ref.175

# Catálogo de Tecidos / Telas









Tecido Boucle







Tecido Futton Rosa



Tecido Futton Verde



Tecido Futton Azul



Tecido Futton Creme

#### Linha Soley





































#### Linha Kurve



# Linha Indy







Ref. 141







Ref. 67 + Tela natural



Ref. 67













# Linha Paglia







Ref. 67 + Tela natural

Ref. 67 + Tela natural

















dourado



# Linha Cozy





































Ref. 08 + Tela Branca









#### Linha Cromo



#### Linha Classic Premium







Ref. 141









Ref. 158















Ref. 08 + Tela Natural









#### Linha Evolutiva



#### Linha Tomi















#### Linha Kids







#### Linha Play



















#### Linha Arcos



















# Complementos - Mesa e Banquetas quater.



#### Complementos - Mesa e Cadeiras







































































































quater.









#### Escolha a cor da caixa:



# Escolha a cor das portas:







Ref. 08







Escolha a cor dos puxadores:















#### Armário Kids II - Monte do seu jeito





#### Escolha a cor da caixa:







#### Escolha a cor das portas:













#### Escolha a cor dos puxadores:















#### Armário Play - Monte do seu jeito





#### Escolha a cor da caixa:







# Escolha a cor das prateleiras, frente de gavetas e nichos:















#### Armário Arcos - Monte do seu jeito





#### Escolha a cor da c