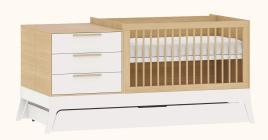

# CATÁLOGO DE CORES





# Catálogo de Cores





Areia ref.79



Azul Sereno ref.8596



Verde Jade ref.8595



Branco ref.08

Cinza Beton ref.8597



Rosa ref.8598



Carvalho Malva MDF BP ref.67



Carvalho Malva Madeira Natural ref.67



Nogueira Madeira Natural ref.141



Louro Freijó ref.175

# Catálogo de Tecidos / Telas









Tecido Boucle







Tecido Futton Rosa



Tecido Futton Verde



Tecido Futton Azul



Tecido Futton Creme

#### Linha Soley





































#### Linha Kurve



# Linha Indy







Ref. 141







Ref. 67 + Tela natural



Ref. 67













# Linha Paglia







Ref. 67 + Tela natural

Ref. 67 + Tela natural

















dourado



# Linha Cozy





































Ref. 08 + Tela Branca









#### Linha Cromo



#### Linha Classic Premium







Ref. 141









Ref. 158















Ref. 08 + Tela Natural









#### Linha Evolutiva



#### Linha Tomi















#### Linha Kids







#### Linha Play



















#### Linha Arcos



















# Complementos - Mesa e Banquetas quater.



#### Complementos - Mesa e Cadeiras







































































































quater.









#### Escolha a cor da caixa:



# Escolha a cor das portas:







Ref. 08







Escolha a cor dos puxadores:















#### Armário Kids II - Monte do seu jeito





#### Escolha a cor da caixa:







#### Escolha a cor das portas:













#### Escolha a cor dos puxador