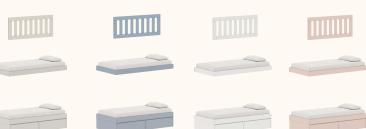

ira Natural ref.67



Nogueira Madeira Natural ref.141



Louro Freijó ref.175

# Catálogo de Tecidos / Telas









Tecido Boucle







Tecido Futton Rosa



Tecido Futton Verde



Tecido Futton Azul



Tecido Futton Creme

#### Linha Soley





































#### Linha Kurve



# Linha Indy







Ref. 141







Ref. 67 + Tela natural



Ref. 67













# Linha Paglia







Ref. 67 + Tela natural

Ref. 67 + Tela natural

















dourado



# Linha Cozy





































Ref. 08 + Tela Branca









#### Linha Cromo



#### Linha Classic Premium







Ref. 141









Ref. 158















Ref. 08 + Tela Natural









#### Linha Evolutiva



#### Linha Tomi















#### Linha Kids







#### Linha Play



















#### Linha Arcos



















# Complementos - Mesa e Banquetas quater.



#### Complementos - Mesa e Cadeiras







































































































quater.









#### Escolha a cor da caixa:



# Escolha a cor das portas:







Ref. 08







Escolha a cor dos puxadores:















#### Armário Kids II - Monte do seu jeito





#### Escolha a cor da caixa:







#### Escolha a cor das portas:













#### Escolha a cor dos puxadores:















#### Armário Play - Monte do seu jeito





#### Escolha a cor da caixa:







# Escolha a cor das prateleiras, frente de gavetas e nichos:















#### Armário Arcos - Monte do seu jeito





#### Escolha a cor da caixa:







#### Escolha a cor d