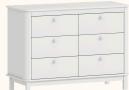

#### Armário Play - Monte do seu jeito

#### Escolha a cor da caixa:

# Escolha a cor das prateleiras, frente de gavetas e nichos: