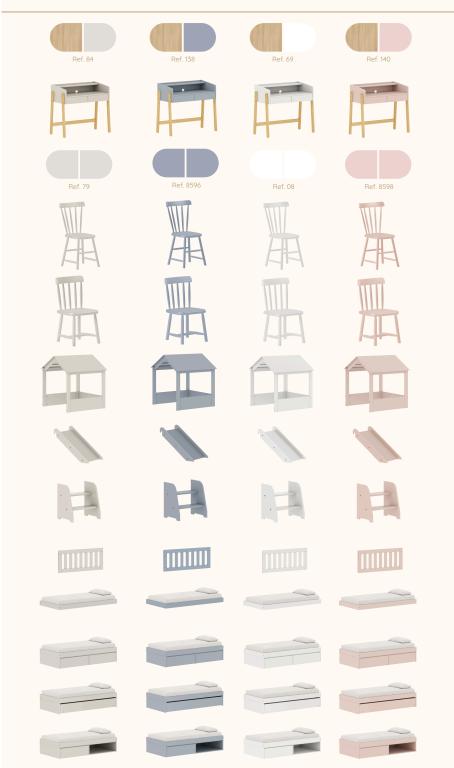

o Malva Madeira Natural ref.67



Nogueira Madeira Natural ref.141



Louro Freijó ref.175

# Catálogo de Tecidos / Telas









Tecido Boucle







Tecido Futton Rosa



Tecido Futton Verde



Tecido Futton Azul



Tecido Futton Creme

#### Linha Soley





































#### Linha Kurve



# Linha Indy







Ref. 141







Ref. 67 + Tela natural



Ref. 67













# Linha Paglia







Ref. 67 + Tela natural

Ref. 67 + Tela natural

















dourado



# Linha Cozy





































Ref. 08 + Tela Branca









#### Linha Cromo



#### Linha Classic Premium







Ref. 141









Ref. 158















Ref. 08 + Tela Natural









#### Linha Evolutiva



#### Linha Tomi















#### Linha Kids







#### Linha Play



















#### Linha Arcos



















# Complementos - Mesa e Banquetas quater.



#### Complementos - Mesa e Cadeiras







































































































quater.









#### Escolha a cor da caixa:



# Escolha a cor das portas:







Ref. 08







Escolha a cor dos puxadores:















#### Armário Kids II - Monte do seu jeito





#### Escolha a cor da caixa:







#### Escolha a cor das portas:













#### Escolha a cor dos puxadores:















#### Armário Play - Monte do seu jeito





#### Escolha a cor da caixa:







# Escolha a cor das prateleiras, frente de gavetas e nichos:















#### Armário Arcos - Monte do seu jeito





#### Escolha a cor da caixa:







#### Esc