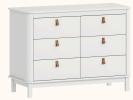

Sereno ref.8596



Verde Jade ref.8595



Branco ref.08

Cinza Beton ref.8597



Rosa ref.8598



Carvalho Malva MDF BP ref.67



Carvalho Malva Madeira Natural ref.67



Nogueira Madeira Natural ref.141



Louro Freijó ref.175

# Catálogo de Tecidos / Telas









Tecido Boucle







Tecido Futton Rosa



Tecido Futton Verde



Tecido Futton Azul



Tecido Futton Creme

#### Linha Soley





































#### Linha Kurve



# Linha Indy







Ref. 141







Ref. 67 + Tela natural



Ref. 67













# Linha Paglia







Ref. 67 + Tela natural

Ref. 67 + Tela natural

















dourado



# Linha Cozy





































Ref. 08 + Tela Branca









#### Linha Cromo



#### Linha Classic Premium







Ref. 141









Ref. 158















Ref. 08 + Tela Natural









#### Linha Evolutiva



#### Linha Tomi















#### Linha Kids







#### Linha Play



















#### Linha Arcos



















# Complementos - Mesa e Banquetas quater.



#### Complementos - Mesa e Cadeiras







































































































quater.









#### Escolha a cor da caixa:



# Escolha a cor das portas:







Ref. 08







Escolha a cor dos puxadores:















#### Armário Kids II - Monte do seu jeito





#### Escolha a cor da caixa:







#### Escolha a cor das portas:













#### Escolha a cor dos puxadores:















#### Armário Play - Monte do seu jeito





#### Escolha a cor da caixa:







# Escolha a cor das pratelei