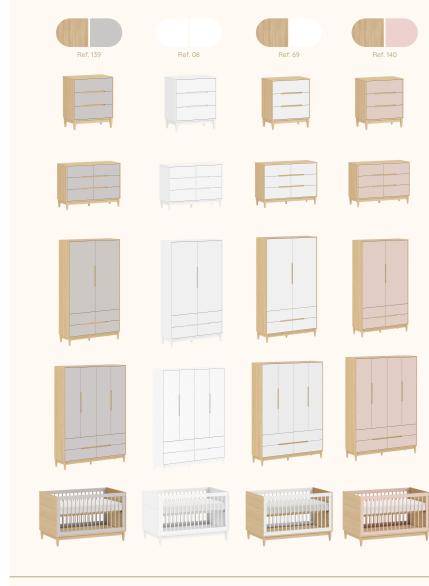

ref.8598



Carvalho Malva MDF BP ref.67



Carvalho Malva Madeira Natural ref.67



Nogueira Madeira Natural ref.141



Louro Freijó ref.175

# Catálogo de Tecidos / Telas









Tecido Boucle







Tecido Futton Rosa



Tecido Futton Verde



Tecido Futton Azul



Tecido Futton Creme

#### Linha Soley





































#### Linha Kurve



# Linha Indy







Ref. 141







Ref. 67 + Tela natural



Ref. 67













# Linha Paglia







Ref. 67 + Tela natural

Ref. 67 + Tela natural

















dourado



# Linha Cozy





































Ref. 08 + Tela Branca









#### Linha Cromo



#### Linha Classic Premium







Ref. 141









Ref. 158















Ref. 08 + Tela Natural









#### Linha Evolutiva



#### Linha Tomi















#### Linha Kids







#### Linha Play



















#### Linha Arcos



















# Complementos - Mesa e Banquetas quater.



#### Complementos - Mesa e Cadeiras







































































































quater.









#### Escolha a cor da caixa:



# Escolha a cor das portas:







Ref. 08







Escolha a cor dos puxadores:















#### Armário Kids II - Monte do seu jeito





#### Escolha a cor da caixa:







#### Escolha a cor das portas:













#### Escolha a cor dos puxadores:















#### Armário Play - Monte do seu jeito





#### Escolha a cor da caixa:







# Escolha a cor das prateleiras, frente de gavetas e nichos:















#### Armário Arcos - Monte do seu jei