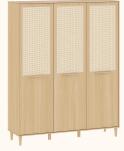

# CATÁLOGO DE CORES





# Catálogo de Cores





Areia ref.79



Azul Sereno ref.8596



Verde Jade ref.8595



Branco ref.08

Cinza Beton ref.8597



Rosa ref.8598



Carvalho Malva MDF BP ref.67



Carvalho Malva Madeira Natural ref.67



Nogueira Madeira Natural ref.141



Louro Freijó ref.175

# Catálogo de Tecidos / Telas









Tecido Boucle







Tecido Futton Rosa



Tecido Futton Verde



Tecido Futton Azul



Tecido Futton Creme

#### Linha Soley





































#### Linha Kurve



# Linha Indy







Ref. 141







Ref. 67 + Tela natural



Ref. 67













# Linha Paglia







Ref. 67 + Tela natural

Ref. 67 + Tela natural

















dourado



# Linha Cozy





































Ref. 08 + Tela Branca









#### Linha Cromo



#### Linha Classic Premium







Ref. 141









Ref. 158















Ref. 08 + Tela Natural









#### Linha Evolutiva



#### Linha Tomi















#### Linha Kids







#### Linha Play



















#### Linha Arcos



















# Complementos - Mesa e Banquetas quater.



#### Complementos - Mesa e Cadeiras







































































































quater.









#### Escolha a cor da caixa:



# Escolha a cor das portas:







Ref. 08







Escolha a cor dos puxadores:















#### Armário Kids II - Monte do seu jeito





#### Escolha a cor da caixa:







#### Escolha a co