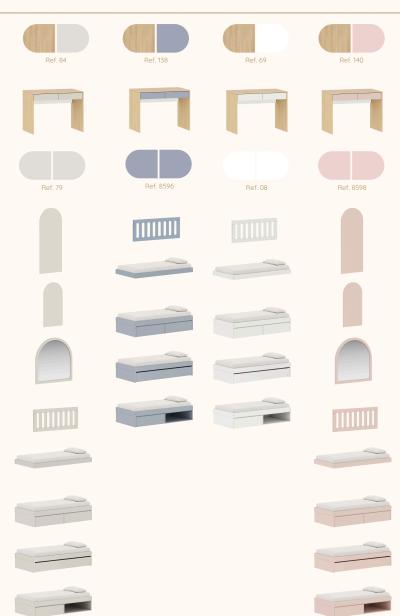

tural ref.67



Nogueira Madeira Natural ref.141



Louro Freijó ref.175

# Catálogo de Tecidos / Telas









Tecido Boucle







Tecido Futton Verde







Tecido Futton Rosa

Tecido Futton Creme

# Linha Soley



































# Linha Kurve



# Linha Indy







Ref. 141







Ref. 67 + Tela natural



Ref. 67













# Linha Paglia





Ref. 67 + Tela natural



Ref. 67 + Tela natural





















dourado



# Linha Cozy







Ref. 69















# Linha Classic













Ref. 08 + Tela Branca









#### Linha Cromo



#### Linha Classic Premium







Ref. 141









Ref. 158















Ref. 08 + Tela Natural









#### Linha Evolutiva



#### Linha Tomi















#### Linha Kids







# Linha Play







# Linha Arcos







# Linha Arcos





# Complementos - Nichos





Ref. 67



# Complementos - Mesa e Banquetas quater.



#### Complementos - Mesa e Cadeiras





































quater.























# Escolha a cor das portas:













Escolha a cor dos puxadores:















#### Armário Kids II - Monte do seu jeito





#### Escolha a cor da caixa:







#### Escolha a cor das portas:













#### Escolha a cor dos puxadores:















#### Armário Play - Monte do seu jeito





#### Escolha a cor da caixa:







# Escolha a cor das prateleiras, frente de gavetas e nichos:















#### Armário Arcos - Monte do seu jeito





# Escolha a cor da caixa:







#### Escolha a cor das portas:



























#### **Futtons**