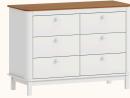

zul Sereno ref.8596



Verde Jade ref.8595



Branco ref.08

Cinza Beton ref.8597



Rosa ref.8598



Carvalho Malva MDF BP ref.67



Carvalho Malva Madeira Natural ref.67



Nogueira Madeira Natural ref.141



Louro Freijó ref.175

# Catálogo de Tecidos / Telas









Tecido Boucle







Tecido Futton Verde







Tecido Futton Rosa

Tecido Futton Creme

# Linha Soley



































# Linha Kurve



# Linha Indy







Ref. 141







Ref. 67 + Tela natural



Ref. 67













# Linha Paglia





Ref. 67 + Tela natural



Ref. 67 + Tela natural





















dourado



# Linha Cozy







Ref. 69















# Linha Classic













Ref. 08 + Tela Branca









#### Linha Cromo



#### Linha Classic Premium







Ref. 141









Ref. 158















Ref. 08 + Tela Natural









#### Linha Evolutiva



#### Linha Tomi















#### Linha Kids







# Linha Play







# Linha Arcos







# Linha Arcos





# Complementos - Nichos





Ref. 67



# Complementos - Mesa e Banquetas quater.



#### Complementos - Mesa e Cadeiras





































quater.























# Escolha a cor das portas:













Escolha a cor dos puxadores:















#### Armário Kids II - Monte do seu jeito





#### Escolha a cor da caixa:







#### Escolha a cor das portas:













#### Escolha a cor dos puxadores:















#### Armário Play - Monte do seu jeito





#### Escolha a cor da caixa:







# Escolha a cor das prateleiras, frente de gavetas e nichos:















#### Armário A