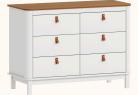

Azul Sereno ref.8596



Verde Jade ref.8595



Branco ref.08

Cinza Beton ref.8597



Rosa ref.8598



Carvalho Malva MDF BP ref.67



Carvalho Malva Madeira Natural ref.67



Nogueira Madeira Natural ref.141



Louro Freijó ref.175

# Catálogo de Tecidos / Telas









Tecido Boucle







Tecido Futton Verde







Tecido Futton Rosa

Tecido Futton Creme

# Linha Soley



































# Linha Kurve



# Linha Indy







Ref. 141







Ref. 67 + Tela natural



Ref. 67













# Linha Paglia





Ref. 67 + Tela natural



Ref. 67 + Tela natural





















dourado



# Linha Cozy







Ref. 69















# Linha Classic













Ref. 08 + Tela Branca









#### Linha Cromo



#### Linha Classic Premium







Ref. 141









Ref. 158















Ref. 08 + Tela Natural









#### Linha Evolutiva



#### Linha Tomi















#### Linha Kids







# Linha Play







# Linha Arcos







# Linha Arcos





# Complementos - Nichos





Ref. 67



# Complementos - Mesa e Banquetas quater.



#### Complementos - Mesa e Cadeiras





































quater.























# Escolha a cor das portas:













Escolha a cor dos puxadores:















#### Armário Kids II - Monte do seu jeito





#### Escolha a cor da caixa:







#### Escolha a cor das portas:













#### Escolha a cor dos puxadores:















#### Armário Play - Monte do seu jeito





#### Escolha a cor da caixa:







# Escolha a cor das prateleiras, frente de gavetas e nichos:















#### Armár