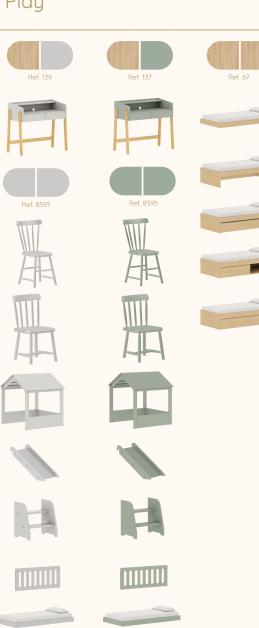

Natural ref.67



Nogueira Madeira Natural ref.141



Louro Freijó ref.175

# Catálogo de Tecidos / Telas









Tecido Boucle







Tecido Futton Verde







Tecido Futton Rosa

Tecido Futton Creme

# Linha Soley



































# Linha Kurve



# Linha Indy







Ref. 141







Ref. 67 + Tela natural



Ref. 67













# Linha Paglia





Ref. 67 + Tela natural



Ref. 67 + Tela natural





















dourado



# Linha Cozy







Ref. 69















# Linha Classic













Ref. 08 + Tela Branca









#### Linha Cromo



#### Linha Classic Premium







Ref. 141









Ref. 158















Ref. 08 + Tela Natural









#### Linha Evolutiva



#### Linha Tomi















#### Linha Kids







# Linha Play







# Linha Arcos







# Linha Arcos





# Complementos - Nichos





Ref. 67



# Complementos - Mesa e Banquetas quater.



#### Complementos - Mesa e Cadeiras





































quater.























# Escolha a cor das portas:













Escolha a cor dos puxadores:















#### Armário Kids II - Monte do seu jeito





#### Escolha a cor da caixa:







#### Escolha a cor das portas:













#### Escolha a cor dos puxadores:















#### Armário Play - Monte do seu jeito





#### Escolha a cor da caixa:







# Escolha a cor das prateleiras, frente de gavetas e nichos:















#### Armário Arcos - Monte do seu jeito





# Escolha a cor da caixa:







#### Escolha a cor das portas:



























#### **Futtons**