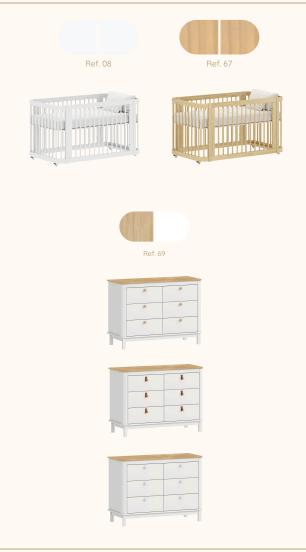

Rosa ref.8598



Carvalho Malva MDF BP ref.67



Carvalho Malva Madeira Natural ref.67



Nogueira Madeira Natural ref.141



Louro Freijó ref.175

# Catálogo de Tecidos / Telas









Tecido Boucle







Tecido Futton Verde







Tecido Futton Rosa

Tecido Futton Creme

# Linha Soley



































# Linha Kurve



# Linha Indy







Ref. 141







Ref. 67 + Tela natural



Ref. 67













# Linha Paglia





Ref. 67 + Tela natural



Ref. 67 + Tela natural





















dourado



# Linha Cozy







Ref. 69















# Linha Classic













Ref. 08 + Tela Branca









#### Linha Cromo



#### Linha Classic Premium







Ref. 141









Ref. 158















Ref. 08 + Tela Natural









#### Linha Evolutiva



#### Linha Tomi















#### Linha Kids







# Linha Play







# Linha Arcos







# Linha Arcos





# Complementos - Nichos





Ref. 67



# Complementos - Mesa e Banquetas quater.



#### Complementos - Mesa e Cadeiras





































quater.























# Escolha a cor das portas:













Escolha a cor dos puxadores:















#### Armário Kids II - Monte do seu jeito





#### Escolha a cor da caixa:







#### Escolha a cor das portas:













#### Escolha a cor dos puxadores:















#### Armário Play - Monte do seu jeito





#### Escolha a cor da caixa:







# Escolha a cor das prateleiras, frente de gavetas e nichos:















#### Armário Arcos - Monte do seu jeito





# Escolha a cor da caixa:







#### Escolha a cor da