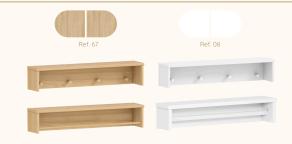

DF BP ref.67



Carvalho Malva Madeira Natural ref.67



Nogueira Madeira Natural ref.141



Louro Freijó ref.175

# Catálogo de Tecidos / Telas









Tecido Boucle







Tecido Futton Verde







Tecido Futton Rosa

Tecido Futton Creme

# Linha Soley



































# Linha Kurve



# Linha Indy







Ref. 141







Ref. 67 + Tela natural



Ref. 67













# Linha Paglia





Ref. 67 + Tela natural



Ref. 67 + Tela natural





















dourado



# Linha Cozy







Ref. 69















# Linha Classic













Ref. 08 + Tela Branca









#### Linha Cromo



#### Linha Classic Premium







Ref. 141









Ref. 158















Ref. 08 + Tela Natural









#### Linha Evolutiva



#### Linha Tomi















#### Linha Kids







# Linha Play







# Linha Arcos







# Linha Arcos





# Complementos - Nichos





Ref. 67



# Complementos - Mesa e Banquetas quater.



#### Complementos - Mesa e Cadeiras





































quater.























# Escolha a cor das portas:













Escolha a cor dos puxadores:















#### Armário Kids II - Monte do seu jeito





#### Escolha a cor da caixa:







#### Escolha a cor das portas:













#### Escolha a cor dos puxadores:















#### Armário Play - Monte do seu jeito





#### Escolha a cor da caixa:







# Escolha a cor das prateleiras, frente de gavetas e nichos:















#### Armário Arcos - Monte do seu jeito





# Escolha a cor da caixa:







#### Escolha a cor das portas: