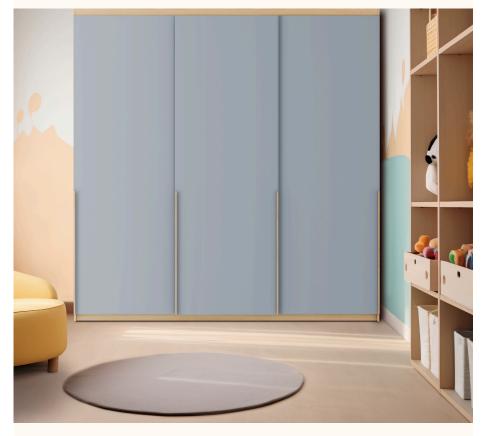

#### Armário Play - Monte do seu jeito

#### Escolha a cor da caixa:

# Escolha a cor das prateleiras, frente de gavetas e nichos: