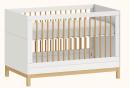

# CATÁLOGO DE CORES





# Catálogo de Cores



Areia ref.79



Azul Sereno ref.8596



Verde Jade ref.8595



Branco ref.08

Cinza Beton ref.8597



Rosa ref.8598



Carvalho Malva MDF BP ref.67



Carvalho Malva Madeira Natural ref.67



Nogueira Madeira Natural ref.141



Louro Freijó ref.175

# Catálogo de Tecidos / Telas









Tecido Boucle







Tecido Futton Verde







Tecido Futton Rosa

Tecido Futton Creme

# Linha Soley



































# Linha Kurve



# Linha Indy







Ref. 141







Ref. 67 + Tela natural



Ref. 67













# Linha Paglia





Ref. 67 + Tela natural



Ref. 67 + Tela natural





















dourado



# Linha Cozy







Ref. 69















# Linha Classic













Ref. 08 + Tela Branca









#### Linha Cromo



#### Linha Classic Premium







Ref. 141









Ref. 158















Ref. 08 + Tela Natural









#### Linha Evolutiva



#### Linha Tomi















#### Linha Kids







# Linha Play







# Linha Arcos







# Linha Arcos





# Complementos - Nichos





Ref. 67



# Complementos - Mesa e Banquetas quater.



#### Complementos - Mesa e Cadeiras





































quater.























# Escolha a cor das portas:













Escolha a cor dos puxadores:















#### Armário Kids II - Monte do seu jeito





#### Escolha a cor da caixa:







#### Escolha a cor das portas:













#### Escolha a cor dos puxadores:















#### Armário Pla