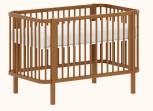

s



Areia ref.79



Azul Sereno ref.8596



Verde Jade ref.8595



Branco ref.08

Cinza Beton ref.8597



Rosa ref.8598



Carvalho Malva MDF BP ref.67



Carvalho Malva Madeira Natural ref.67



Nogueira Madeira Natural ref.141



Louro Freijó ref.175

# Catálogo de Tecidos / Telas









Tecido Boucle







Tecido Futton Verde







Tecido Futton Rosa

Tecido Futton Creme

# Linha Soley



































# Linha Kurve



# Linha Indy







Ref. 141







Ref. 67 + Tela natural



Ref. 67













# Linha Paglia





Ref. 67 + Tela natural



Ref. 67 + Tela natural





















dourado



# Linha Cozy







Ref. 69















# Linha Classic













Ref. 08 + Tela Branca









#### Linha Cromo



#### Linha Classic Premium







Ref. 141









Ref. 158















Ref. 08 + Tela Natural









#### Linha Evolutiva



#### Linha Tomi















#### Linha Kids







# Linha Play







# Linha Arcos







# Linha Arcos





# Complementos - Nichos





Ref. 67



# Complementos - Mesa e Banquetas quater.



#### Complementos - Mesa e Cadeiras





































quater.























# Escolha a cor das portas:













Escolha a cor dos puxadores:















#### Armário Kids II - Monte do seu jeito





#### Escolha a cor da caixa:







#### Escolha a cor das portas:













#### Escolha a cor dos puxadores:















#### Armário Play - Monte do seu jeito





#### Escolha a cor da caixa:







# Escolha a cor das prateleiras, frente de gavetas e nichos: