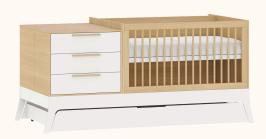

# CATÁLOGO DE CORES





# Catálogo de Cores



Areia ref.79



Azul Sereno ref.8596



Verde Jade ref.8595



Branco ref.08

Cinza Beton ref.8597



Rosa ref.8598



Carvalho Malva MDF BP ref.67



Carvalho Malva Madeira Natural ref.67



Nogueira Madeira Natural ref.141



Louro Freijó ref.175

# Catálogo de Tecidos / Telas









Tecido Boucle







Tecido Futton Verde







Tecido Futton Rosa

Tecido Futton Creme

# Linha Soley



































# Linha Kurve



# Linha Indy







Ref. 141







Ref. 67 + Tela natural



Ref. 67













# Linha Paglia





Ref. 67 + Tela natural



Ref. 67 + Tela natural





















dourado



# Linha Cozy







Ref. 69















# Linha Classic













Ref. 08 + Tela Branca









#### Linha Cromo



#### Linha Classic Premium







Ref. 141









Ref. 158















Ref. 08 + Tela Natural









#### Linha Evolutiva



#### Linha Tomi















#### Linha Kids







# Linha Play







# Linha Arcos







# Linha Arcos





# Complementos - Nichos





Ref. 67



# Complementos - Mesa e Banquetas quater.



#### Complementos - Mesa e Cadeiras





































quater.























# Escolha a cor das portas:













Escolha a cor dos puxadores:















#### Armário Kids II - Monte do seu jeito





#### Escolha a cor da caixa:







#### Escolha a cor das portas:













#### Escolha a cor dos puxadores:















#### Armário Play - Monte do seu jeito





#