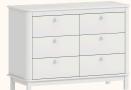

Azul Sereno ref.8596



Verde Jade ref.8595



Branco ref.08

Cinza Beton ref.8597



Rosa ref.8598



Carvalho Malva MDF BP ref.67



Carvalho Malva Madeira Natural ref.67



Nogueira Madeira Natural ref.141



Louro Freijó ref.175

# Catálogo de Tecidos / Telas









Tecido Boucle







Tecido Futton Verde







Tecido Futton Rosa

Tecido Futton Creme

# Linha Soley



































# Linha Kurve



# Linha Indy







Ref. 141







Ref. 67 + Tela natural



Ref. 67













# Linha Paglia





Ref. 67 + Tela natural



Ref. 67 + Tela natural





















dourado



# Linha Cozy







Ref. 69















# Linha Classic













Ref. 08 + Tela Branca









#### Linha Cromo



#### Linha Classic Premium







Ref. 141









Ref. 158















Ref. 08 + Tela Natural









#### Linha Evolutiva



#### Linha Tomi















#### Linha Kids







# Linha Play







# Linha Arcos







# Linha Arcos





# Complementos - Nichos





Ref. 67



# Complementos - Mesa e Banquetas quater.



#### Complementos - Mesa e Cadeiras





































quater.























# Escolha a cor das portas:













Escolha a cor dos puxadores:















#### Armário Kids II - Monte do seu jeito





#### Escolha a cor da caixa:







#### Escolha a cor das portas:













#### Escolha a cor dos puxadores:















#### Armário Play - Monte do seu jeito





#### Escolha a cor da caixa:







# Escolha a cor das prateleiras, frente de gavetas e nichos:















#### Armário