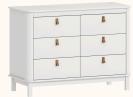

l Sereno ref.8596



Verde Jade ref.8595



Branco ref.08

Cinza Beton ref.8597



Rosa ref.8598



Carvalho Malva MDF BP ref.67



Carvalho Malva Madeira Natural ref.67



Nogueira Madeira Natural ref.141



Louro Freijó ref.175

# Catálogo de Tecidos / Telas









Tecido Boucle







Tecido Futton Verde







Tecido Futton Rosa

Tecido Futton Creme

# Linha Soley



































# Linha Kurve



# Linha Indy







Ref. 141







Ref. 67 + Tela natural



Ref. 67













# Linha Paglia





Ref. 67 + Tela natural



Ref. 67 + Tela natural





















dourado



# Linha Cozy







Ref. 69















# Linha Classic













Ref. 08 + Tela Branca









#### Linha Cromo



#### Linha Classic Premium







Ref. 141









Ref. 158















Ref. 08 + Tela Natural









#### Linha Evolutiva



#### Linha Tomi















#### Linha Kids







# Linha Play







# Linha Arcos







# Linha Arcos





# Complementos - Nichos





Ref. 67



# Complementos - Mesa e Banquetas quater.



#### Complementos - Mesa e Cadeiras





































quater.























# Escolha a cor das portas:













Escolha a cor dos puxadores:















#### Armário Kids II - Monte do seu jeito





#### Escolha a cor da caixa:







#### Escolha a cor das portas:













#### Escolha a cor dos puxadores:















#### Armário Play - Monte do seu jeito





#### Escolha a cor da caixa:







# Escolha a cor das prateleiras, frente de gavetas e nichos:















#### Armário Arc