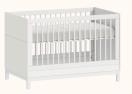

# CATÁLOGO DE CORES





# Catálogo de Cores



Areia ref.79



Azul Sereno ref.8596



Verde Jade ref.8595



Branco ref.08

Cinza Beton ref.8597



Rosa ref.8598



Carvalho Malva MDF BP ref.67



Carvalho Malva Madeira Natural ref.67



Nogueira Madeira Natural ref.141



Louro Freijó ref.175

# Catálogo de Tecidos / Telas









Tecido Boucle







Tecido Futton Verde







Tecido Futton Rosa

Tecido Futton Creme

# Linha Soley



































# Linha Kurve



# Linha Indy







Ref. 141







Ref. 67 + Tela natural



Ref. 67













# Linha Paglia





Ref. 67 + Tela natural



Ref. 67 + Tela natural





















dourado



# Linha Cozy







Ref. 69















# Linha Classic













Ref. 08 + Tela Branca









#### Linha Cromo



#### Linha Classic Premium







Ref. 141









Ref. 158















Ref. 08 + Tela Natural









#### Linha Evolutiva



#### Linha Tomi















#### Linha Kids







# Linha Play







# Linha Arcos







# Linha Arcos





# Complementos - Nichos





Ref. 67



# Complementos - Mesa e Banquetas quater.



#### Complementos - Mesa e Cadeiras





































quater.























# Escolha a cor das portas:













Escolha a cor dos puxadores:















#### Armário Kids II - Monte do seu jeito





#### Escolha a cor da caixa:







#### Escolha a cor das portas:













#### Escolha a cor dos puxadores:















#### Armário P