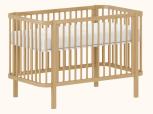

# CATÁLOGO DE CORES





# Catálogo de Cores



Areia ref.79



Azul Sereno ref.8596



Verde Jade ref.8595



Branco ref.08

Cinza Beton ref.8597



Rosa ref.8598



Carvalho Malva MDF BP ref.67



Carvalho Malva Madeira Natural ref.67



Nogueira Madeira Natural ref.141



Louro Freijó ref.175

# Catálogo de Tecidos / Telas









Tecido Boucle







Tecido Futton Verde







Tecido Futton Rosa

Tecido Futton Creme

# Linha Soley



































# Linha Kurve



# Linha Indy







Ref. 141







Ref. 67 + Tela natural



Ref. 67













# Linha Paglia





Ref. 67 + Tela natural



Ref. 67 + Tela natural





















dourado



# Linha Cozy







Ref. 69















# Linha Classic













Ref. 08 + Tela Branca









#### Linha Cromo



#### Linha Classic Premium







Ref. 141









Ref. 158















Ref. 08 + Tela Natural









#### Linha Evolutiva



#### Linha Tomi















#### Linha Kids







# Linha Play







# Linha Arcos







# Linha Arcos





# Complementos - Nichos





Ref. 67



# Complementos - Mesa e Banquetas quater.



#### Complementos - Mesa e Cadeiras





































quater.























# Escolha a cor das portas:













Escolha a cor dos puxadores:















###