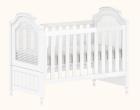

# CATÁLOGO DE CORES





# Catálogo de Cores



Areia ref.79



Azul Sereno ref.8596



Verde Jade ref.8595



Branco ref.08

Cinza Beton ref.8597



Rosa ref.8598



Carvalho Malva MDF BP ref.67



Carvalho Malva Madeira Natural ref.67



Nogueira Madeira Natural ref.141



Louro Freijó ref.175

# Catálogo de Tecidos / Telas









Tecido Boucle







Tecido Futton Verde







Tecido Futton Rosa

Tecido Futton Creme

# Linha Soley



































# Linha Kurve



# Linha Indy







Ref. 141







Ref. 67 + Tela natural



Ref. 67













# Linha Paglia





Ref. 67 + Tela natural



Ref. 67 + Tela natural





















dourado



# Linha Cozy







Ref. 69















# Linha Classic













Ref. 08 + Tela Branca









#### Linha Cromo



#### Linha Classic Premium







Ref. 141









Ref. 158















Ref. 08 + Tela Natural









#### Linha Evolutiva



#### Linha Tomi















#### Linha Kids







# Linha Play







# Linha Arcos







# Linha Arcos





# Complementos - Nichos





Ref. 67



# Complementos - Mesa e Banquetas quater.



#### Complementos - Mesa e Cadeiras





































quater.























# Escolha a cor das portas:













Escolha a cor dos puxadores:















#### Armário Kids II - Monte do seu jeito





#### Escolha a cor da caixa:







#### Escolha a cor das portas:













#### Escolha a cor dos puxadores:















#### Armário Play - Monte do seu jeito





#### Escolha a cor da caixa: