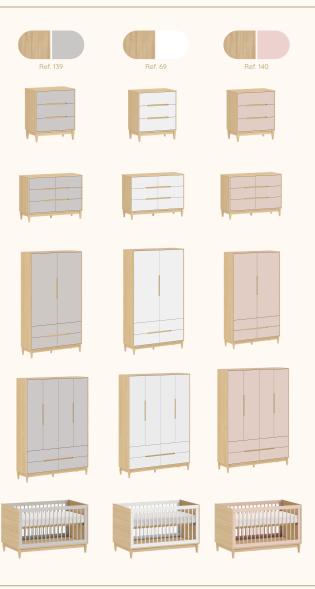

ref.8598



Carvalho Malva MDF BP ref.67



Carvalho Malva Madeira Natural ref.67



Nogueira Madeira Natural ref.141



Louro Freijó ref.175

# Catálogo de Tecidos / Telas









Tecido Boucle







Tecido Futton Verde







Tecido Futton Rosa

Tecido Futton Creme

# Linha Soley



































# Linha Kurve



# Linha Indy







Ref. 141







Ref. 67 + Tela natural



Ref. 67













# Linha Paglia





Ref. 67 + Tela natural



Ref. 67 + Tela natural





















dourado



# Linha Cozy







Ref. 69















# Linha Classic













Ref. 08 + Tela Branca









#### Linha Cromo



#### Linha Classic Premium







Ref. 141









Ref. 158















Ref. 08 + Tela Natural









#### Linha Evolutiva



#### Linha Tomi















#### Linha Kids







# Linha Play







# Linha Arcos







# Linha Arcos





# Complementos - Nichos





Ref. 67



# Complementos - Mesa e Banquetas quater.



#### Complementos - Mesa e Cadeiras





































quater.























# Escolha a cor das portas:













Escolha a cor dos puxadores:















#### Armário Kids II - Monte do seu jeito





#### Escolha a cor da caixa:







#### Escolha a cor das portas:













#### Escolha a cor dos puxadores:















#### Armário Play - Monte do seu jeito





#### Escolha a cor da caixa:







# Escolha a cor das prateleiras, frente de gavetas e nichos:















#### Armário Arcos - Monte do seu jeito





# Escolha a cor da caixa:







#### Escolha a cor das po