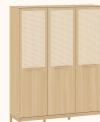

#### Armário Arcos - Monte do seu jeito

# Escolha a cor da caixa:

#### Escolha a cor das portas: