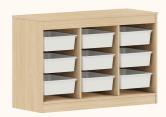

reijó ref.175

# Catálogo de Tecidos / Telas









Tecido Boucle







Tecido Futton Verde







Tecido Futton Rosa

Tecido Futton Creme

# Linha Soley



































# Linha Kurve



# Linha Indy







Ref. 141







Ref. 67 + Tela natural



Ref. 67













# Linha Paglia





Ref. 67 + Tela natural



Ref. 67 + Tela natural





















dourado



# Linha Cozy







Ref. 69















# Linha Classic













Ref. 08 + Tela Branca









#### Linha Cromo



#### Linha Classic Premium







Ref. 141









Ref. 158















Ref. 08 + Tela Natural









#### Linha Evolutiva



#### Linha Tomi















#### Linha Kids







# Linha Play







# Linha Arcos







# Linha Arcos





# Complementos - Nichos





Ref. 67



# Complementos - Mesa e Banquetas quater.



#### Complementos - Mesa e Cadeiras





































quater.























# Escolha a cor das portas:













Escolha a cor dos puxadores:















#### Armário Kids II - Monte do seu jeito





#### Escolha a cor da caixa:







#### Escolha a cor das portas:













#### Escolha a cor dos puxadores:















#### Armário Play - Monte do seu jeito





#### Escolha a cor da caixa:







# Escolha a cor das prateleiras, frente de gavetas e nichos:















#### Armário Arcos - Monte do seu jeito





# Escolha a cor da caixa:







#### Escolha a cor das portas:



























#### **Futtons**





























# Nos acompanhe nas redes sociais



@quatermoveis