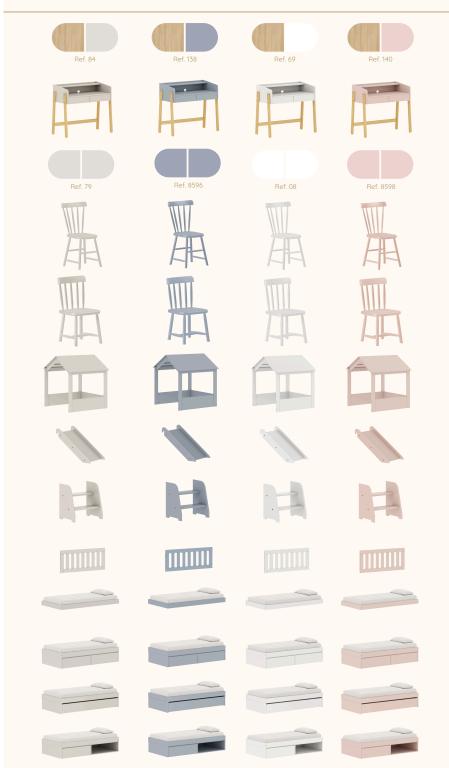

rvalho Malva Madeira Natural ref.67



Nogueira Madeira Natural ref.141



Louro Freijó ref.175

# Catálogo de Tecidos / Telas









Tecido Boucle







Tecido Futton Verde







Tecido Futton Rosa

Tecido Futton Creme

# Linha Soley



































# Linha Kurve



# Linha Indy







Ref. 141







Ref. 67 + Tela natural



Ref. 67













# Linha Paglia





Ref. 67 + Tela natural



Ref. 67 + Tela natural





















dourado



# Linha Cozy







Ref. 69















# Linha Classic













Ref. 08 + Tela Branca









#### Linha Cromo



#### Linha Classic Premium







Ref. 141









Ref. 158















Ref. 08 + Tela Natural









#### Linha Evolutiva



#### Linha Tomi















#### Linha Kids







# Linha Play







# Linha Arcos







# Linha Arcos





# Complementos - Nichos





Ref. 67



# Complementos - Mesa e Banquetas quater.



#### Complementos - Mesa e Cadeiras





































quater.























# Escolha a cor das portas:













Escolha a cor dos puxadores:















#### Armário Kids II - Monte do seu jeito





#### Escolha a cor da caixa:







#### Escolha a cor das portas:













#### Escolha a cor dos puxadores:















#### Armário Play - Monte do seu jeito





#### Escolha a cor da caixa:







# Escolha a cor das prateleiras, frente de gavetas e nichos:















#### Armário Arcos - Monte do seu jeito





# Escolha a cor da caixa:







#### Escolha a cor das portas:



























#### **Futtons