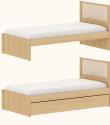

# CATÁLOGO DE CORES





# Catálogo de Cores



Areia ref.79



Azul Sereno ref.8596



Verde Jade ref.8595



Branco ref.08

Cinza Beton ref.8597



Rosa ref.8598



Carvalho Malva MDF BP ref.67



Carvalho Malva Madeira Natural ref.67



Nogueira Madeira Natural ref.141



Louro Freijó ref.175

# Catálogo de Tecidos / Telas









Tecido Boucle







Tecido Futton Verde







Tecido Futton Rosa

Tecido Futton Creme

# Linha Soley



































# Linha Kurve



# Linha Indy







Ref. 141







Ref. 67 + Tela natural



Ref. 67













# Linha Paglia





Ref. 67 + Tela natural



Ref. 67 + Tela natural





















dourado



# Linha Cozy







Ref. 69















# Linha Classic













Ref. 08 + Tela Branca









#### Linha Cromo



#### Linha Classic Premium







Ref. 141









Ref. 158















Ref. 08 + Tela Natural









#### Linha Evolutiva



#### Linha Tomi















#### Linha Kids







# Linha Play







# Linha Arcos







# Linha Arcos





# Complementos - Nichos





Ref. 67



# Complementos - Mesa e Banquetas quater.



#### Complementos - Mesa e Cadeiras





































quater.























# Escolha a cor das portas:













Escolha a cor dos puxadores:















#### Armário Kids II - Monte do seu jeito





###