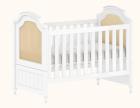

f.8595



Branco ref.08

Cinza Beton ref.8597



Rosa ref.8598



Carvalho Malva MDF BP ref.67



Carvalho Malva Madeira Natural ref.67



Nogueira Madeira Natural ref.141



Louro Freijó ref.175

# Catálogo de Tecidos / Telas









Tecido Boucle







Tecido Futton Verde







Tecido Futton Rosa

Tecido Futton Creme

# Linha Soley



































# Linha Kurve



# Linha Indy







Ref. 141







Ref. 67 + Tela natural



Ref. 67













# Linha Paglia





Ref. 67 + Tela natural



Ref. 67 + Tela natural





















dourado



# Linha Cozy







Ref. 69















# Linha Classic













Ref. 08 + Tela Branca









#### Linha Cromo



#### Linha Classic Premium







Ref. 141









Ref. 158















Ref. 08 + Tela Natural









#### Linha Evolutiva



#### Linha Tomi















#### Linha Kids







# Linha Play







# Linha Arcos







# Linha Arcos





# Complementos - Nichos





Ref. 67



# Complementos - Mesa e Banquetas quater.



#### Complementos - Mesa e Cadeiras





































quater.























# Escolha a cor das portas:













Escolha a cor dos puxadores:















#### Armário Kids II - Monte do seu jeito





#### Escolha a cor da caixa:







#### Escolha a cor das portas:













#### Escolha a cor dos puxadores:















#### Armário Play - Monte do seu jeito





#### Escolha a cor da caixa:







# Escolha a cor das prateleiras, frente de gavetas e nichos:















#### Armário Arcos - Monte do seu jeito





# Esc