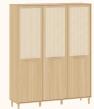

#### Armário Arcos - Monte do seu jeito

# Escolha a cor da caixa:

#### Escolha a cor das portas: