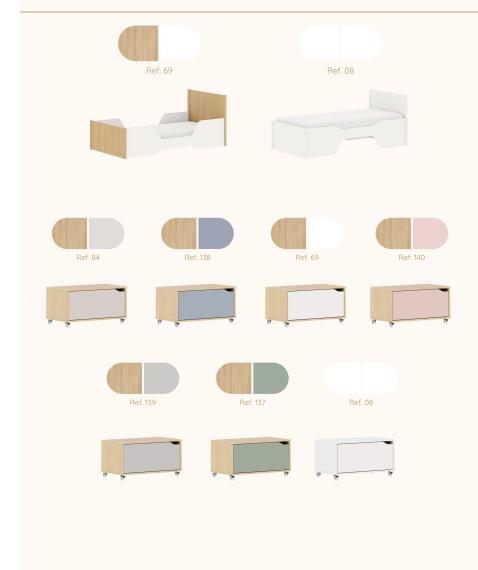

MDF BP ref.67



Carvalho Malva Madeira Natural ref.67



Nogueira Madeira Natural ref.141



Louro Freijó ref.175

# Catálogo de Tecidos / Telas









Tecido Boucle







Tecido Futton Verde







Tecido Futton Rosa

Tecido Futton Creme

# Linha Soley



































# Linha Kurve



# Linha Indy







Ref. 141







Ref. 67 + Tela natural



Ref. 67













# Linha Paglia





Ref. 67 + Tela natural



Ref. 67 + Tela natural





















dourado



# Linha Cozy







Ref. 69















# Linha Classic













Ref. 08 + Tela Branca









#### Linha Cromo



#### Linha Classic Premium







Ref. 141









Ref. 158















Ref. 08 + Tela Natural









#### Linha Evolutiva



#### Linha Tomi















#### Linha Kids







# Linha Play







# Linha Arcos







# Linha Arcos





# Complementos - Nichos





Ref. 67



# Complementos - Mesa e Banquetas quater.



#### Complementos - Mesa e Cadeiras





































quater.























# Escolha a cor das portas:













Escolha a cor dos puxadores:















#### Armário Kids II - Monte do seu jeito





#### Escolha a cor da caixa:







#### Escolha a cor das portas:













#### Escolha a cor dos puxadores:















#### Armário Play - Monte do seu jeito





#### Escolha a cor da caixa:







# Escolha a cor das prateleiras, frente de gavetas e nichos:















#### Armário Arcos - Monte do seu jeito





# Escolha a cor da caixa:







#### Escolha a cor das portas: