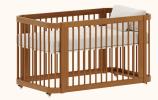

Areia ref.79



Azul Sereno ref.8596



Verde Jade ref.8595



Branco ref.08

Cinza Beton ref.8597



Rosa ref.8598



Carvalho Malva MDF BP ref.67



Carvalho Malva Madeira Natural ref.67



Nogueira Madeira Natural ref.141



Louro Freijó ref.175

# Catálogo de Tecidos / Telas









Tecido Boucle







Tecido Futton Verde







Tecido Futton Rosa

Tecido Futton Creme

# Linha Soley



































# Linha Kurve



# Linha Indy







Ref. 141







Ref. 67 + Tela natural



Ref. 67













# Linha Paglia





Ref. 67 + Tela natural



Ref. 67 + Tela natural





















dourado



# Linha Cozy







Ref. 69















# Linha Classic













Ref. 08 + Tela Branca









#### Linha Cromo



#### Linha Classic Premium







Ref. 141









Ref. 158















Ref. 08 + Tela Natural









#### Linha Evolutiva



#### Linha Tomi















#### Linha Kids







# Linha Play







# Linha Arcos







# Linha Arcos





# Complementos - Nichos





Ref. 67



# Complementos - Mesa e Banquetas quater.



#### Complementos - Mesa e Cadeiras





































quater.























# Escolha a cor das portas:













Escolha a cor dos puxadores:















#### Armário Kids II - Monte do seu jeito





#### Escolha a cor da caixa:







#### Escolha a cor das portas:













#### Escolha a cor dos puxadores:















#### Armário Play - Monte do seu jeito





#### Escolha a cor da caixa:







# Escolha a cor das prateleiras, frente de gavetas e nichos: