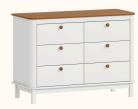

Sereno ref.8596



Verde Jade ref.8595



Branco ref.08

Cinza Beton ref.8597



Rosa ref.8598



Carvalho Malva MDF BP ref.67



Carvalho Malva Madeira Natural ref.67



Nogueira Madeira Natural ref.141



Louro Freijó ref.175

# Catálogo de Tecidos / Telas









Tecido Boucle







Tecido Futton Verde







Tecido Futton Rosa

Tecido Futton Creme

# Linha Soley



































# Linha Kurve



# Linha Indy







Ref. 141







Ref. 67 + Tela natural



Ref. 67













# Linha Paglia





Ref. 67 + Tela natural



Ref. 67 + Tela natural





















dourado



# Linha Cozy







Ref. 69















# Linha Classic













Ref. 08 + Tela Branca









#### Linha Cromo



#### Linha Classic Premium







Ref. 141









Ref. 158















Ref. 08 + Tela Natural









#### Linha Evolutiva



#### Linha Tomi















#### Linha Kids







# Linha Play







# Linha Arcos







# Linha Arcos





# Complementos - Nichos





Ref. 67



# Complementos - Mesa e Banquetas quater.



#### Complementos - Mesa e Cadeiras





































quater.























# Escolha a cor das portas:













Escolha a cor dos puxadores:















#### Armário Kids II - Monte do seu jeito





#### Escolha a cor da caixa:







#### Escolha a cor das portas:













#### Escolha a cor dos puxadores:















#### Armário Play - Monte do seu jeito





#### Escolha a cor da caixa:







# Escolha a cor das prateleiras, frente de gavetas e nichos:















#### Armário Arcos