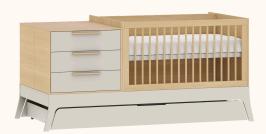

# CATÁLOGO DE CORES





# Catálogo de Cores



Areia ref.79



Azul Sereno ref.8596



Verde Jade ref.8595



Branco ref.08

Cinza Beton ref.8597



Rosa ref.8598



Carvalho Malva MDF BP ref.67



Carvalho Malva Madeira Natural ref.67



Nogueira Madeira Natural ref.141



Louro Freijó ref.175

# Catálogo de Tecidos / Telas









Tecido Boucle







Tecido Futton Verde







Tecido Futton Rosa

Tecido Futton Creme

# Linha Soley



































# Linha Kurve



# Linha Indy







Ref. 141







Ref. 67 + Tela natural



Ref. 67













# Linha Paglia





Ref. 67 + Tela natural



Ref. 67 + Tela natural





















dourado



# Linha Cozy







Ref. 69















# Linha Classic













Ref. 08 + Tela Branca









#### Linha Cromo



#### Linha Classic Premium







Ref. 141









Ref. 158















Ref. 08 + Tela Natural









#### Linha Evolutiva



#### Linha Tomi















#### Linha Kids







# Linha Play







# Linha Arcos







# Linha Arcos





# Complementos - Nichos





Ref. 67



# Complementos - Mesa e Banquetas quater.



#### Complementos - Mesa e Cadeiras





































quater.























# Escolha a cor das portas:













Escolha a cor dos puxadores:















#### Armário Kids II - Monte do seu jeito





#### Escolha a cor da caixa:







#### Escolha a cor das portas:













#### Escolha a cor dos puxadores:















#### Armário Play - Monte do seu jeito





####