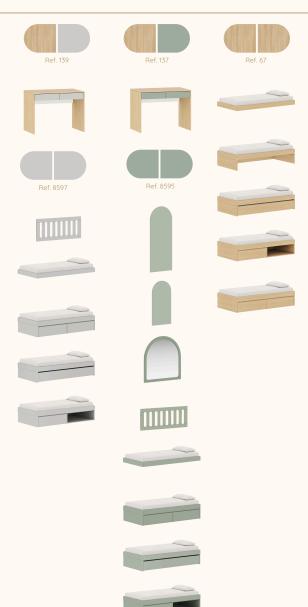

ueira Madeira Natural ref.141



Louro Freijó ref.175

# Catálogo de Tecidos / Telas









Tecido Boucle







Tecido Futton Verde







Tecido Futton Rosa

Tecido Futton Creme

# Linha Soley



































# Linha Kurve



# Linha Indy







Ref. 141







Ref. 67 + Tela natural



Ref. 67













# Linha Paglia





Ref. 67 + Tela natural



Ref. 67 + Tela natural





















dourado



# Linha Cozy







Ref. 69















# Linha Classic













Ref. 08 + Tela Branca









#### Linha Cromo



#### Linha Classic Premium







Ref. 141









Ref. 158















Ref. 08 + Tela Natural









#### Linha Evolutiva



#### Linha Tomi















#### Linha Kids







# Linha Play







# Linha Arcos







# Linha Arcos





# Complementos - Nichos





Ref. 67



# Complementos - Mesa e Banquetas quater.



#### Complementos - Mesa e Cadeiras





































quater.























# Escolha a cor das portas:













Escolha a cor dos puxadores:















#### Armário Kids II - Monte do seu jeito





#### Escolha a cor da caixa:







#### Escolha a cor das portas:













#### Escolha a cor dos puxadores:















#### Armário Play - Monte do seu jeito





#### Escolha a cor da caixa:







# Escolha a cor das prateleiras, frente de gavetas e nichos:















#### Armário Arcos - Monte do seu jeito





# Escolha a cor da caixa:







#### Escolha a cor das portas:



























#### **Futtons**





























# Nos acom