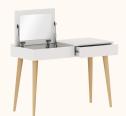

reme

# Linha Soley



































# Linha Kurve



# Linha Indy







Ref. 141







Ref. 67 + Tela natural



Ref. 67













# Linha Paglia





Ref. 67 + Tela natural



Ref. 67 + Tela natural





















dourado



# Linha Cozy







Ref. 69















# Linha Classic













Ref. 08 + Tela Branca









#### Linha Cromo



#### Linha Classic Premium







Ref. 141









Ref. 158















Ref. 08 + Tela Natural









#### Linha Evolutiva



#### Linha Tomi















#### Linha Kids







# Linha Play







# Linha Arcos







# Linha Arcos





# Complementos - Nichos





Ref. 67



# Complementos - Mesa e Banquetas quater.



#### Complementos - Mesa e Cadeiras





































quater.























# Escolha a cor das portas:













Escolha a cor dos puxadores:















#### Armário Kids II - Monte do seu jeito





#### Escolha a cor da caixa:







#### Escolha a cor das portas:













#### Escolha a cor dos puxadores:















#### Armário Play - Monte do seu jeito





#### Escolha a cor da caixa:







# Escolha a cor das prateleiras, frente de gavetas e nichos:















#### Armário Arcos - Monte do seu jeito





# Escolha a cor da caixa:







#### Escolha a cor das portas:



























#### **Futtons**





























# Nos acompanhe nas redes sociais



@quatermoveis



@quatermoveis



Quater Móveis Infantis



@quatermoveis



Quater Móveis Infantis