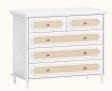

ref.8595



Branco ref.08

Cinza Beton ref.8597



Rosa ref.8598



Carvalho Malva MDF BP ref.67



Carvalho Malva Madeira Natural ref.67



Nogueira Madeira Natural ref.141



Louro Freijó ref.175

# Catálogo de Tecidos / Telas









Tecido Boucle







Tecido Futton Verde







Tecido Futton Rosa

Tecido Futton Creme

# Linha Soley



































# Linha Kurve



# Linha Indy







Ref. 141







Ref. 67 + Tela natural



Ref. 67













# Linha Paglia





Ref. 67 + Tela natural



Ref. 67 + Tela natural





















dourado



# Linha Cozy







Ref. 69















# Linha Classic













Ref. 08 + Tela Branca









#### Linha Cromo



#### Linha Classic Premium







Ref. 141









Ref. 158















Ref. 08 + Tela Natural









#### Linha Evolutiva



#### Linha Tomi















#### Linha Kids







# Linha Play







# Linha Arcos







# Linha Arcos





# Complementos - Nichos





Ref. 67



# Complementos - Mesa e Banquetas quater.



#### Complementos - Mesa e Cadeiras





































quater.























# Escolha a cor das portas:













Escolha a cor dos puxadores:















#### Armário Kids II - Monte do seu jeito





#### Escolha a cor da caixa:







#### Escolha a cor das portas:













#### Escolha a cor dos puxadores:















#### Armário Play - Monte do seu jeito





#### Escolha a cor da caixa:







# Escolha a cor das prateleiras, frente de gavetas e nichos:















#### Armário Arcos - Monte do seu jeito





# E