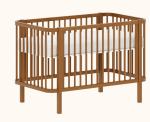

# CATÁLOGO DE CORES





# Catálogo de Cores



Areia ref.79



Azul Sereno ref.8596



Verde Jade ref.8595



Branco ref.08

Cinza Beton ref.8597



Rosa ref.8598



Carvalho Malva MDF BP ref.67



Carvalho Malva Madeira Natural ref.67



Nogueira Madeira Natural ref.141



Louro Freijó ref.175

# Catálogo de Tecidos / Telas









Tecido Boucle







Tecido Futton Verde







Tecido Futton Rosa

Tecido Futton Creme

# Linha Soley



































# Linha Kurve



# Linha Indy







Ref. 141







Ref. 67 + Tela natural



Ref. 67













# Linha Paglia





Ref. 67 + Tela natural



Ref. 67 + Tela natural





















dourado



# Linha Cozy







Ref. 69















# Linha Classic













Ref. 08 + Tela Branca









#### Linha Cromo



#### Linha Classic Premium







Ref. 141









Ref. 158















Ref. 08 + Tela Natural









#### Linha Evolutiva



#### Linha Tomi















#### Linha Kids







# Linha Play







# Linha Arcos







# Linha Arcos





# Complementos - Nichos





Ref. 67



# Complementos - Mesa e Banquetas quater.



#### Complementos - Mesa e Cadeiras





































quater.























# Escolha a cor das portas:













Escolha a cor dos puxadores:















####