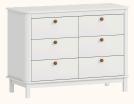

reno ref.8596



Verde Jade ref.8595



Branco ref.08

Cinza Beton ref.8597



Rosa ref.8598



Carvalho Malva MDF BP ref.67



Carvalho Malva Madeira Natural ref.67



Nogueira Madeira Natural ref.141



Louro Freijó ref.175

# Catálogo de Tecidos / Telas









Tecido Boucle







Tecido Futton Verde







Tecido Futton Rosa

Tecido Futton Creme

# Linha Soley



































# Linha Kurve



# Linha Indy







Ref. 141







Ref. 67 + Tela natural



Ref. 67













# Linha Paglia





Ref. 67 + Tela natural



Ref. 67 + Tela natural





















dourado



# Linha Cozy







Ref. 69















# Linha Classic













Ref. 08 + Tela Branca









#### Linha Cromo



#### Linha Classic Premium







Ref. 141









Ref. 158















Ref. 08 + Tela Natural









#### Linha Evolutiva



#### Linha Tomi















#### Linha Kids







# Linha Play







# Linha Arcos







# Linha Arcos





# Complementos - Nichos





Ref. 67



# Complementos - Mesa e Banquetas quater.



#### Complementos - Mesa e Cadeiras





































quater.























# Escolha a cor das portas:













Escolha a cor dos puxadores:















#### Armário Kids II - Monte do seu jeito





#### Escolha a cor da caixa:







#### Escolha a cor das portas:













#### Escolha a cor dos puxadores:















#### Armário Play - Monte do seu jeito





#### Escolha a cor da caixa:







# Escolha a cor das prateleiras, frente de gavetas e nichos:















#### Armário Arcos -